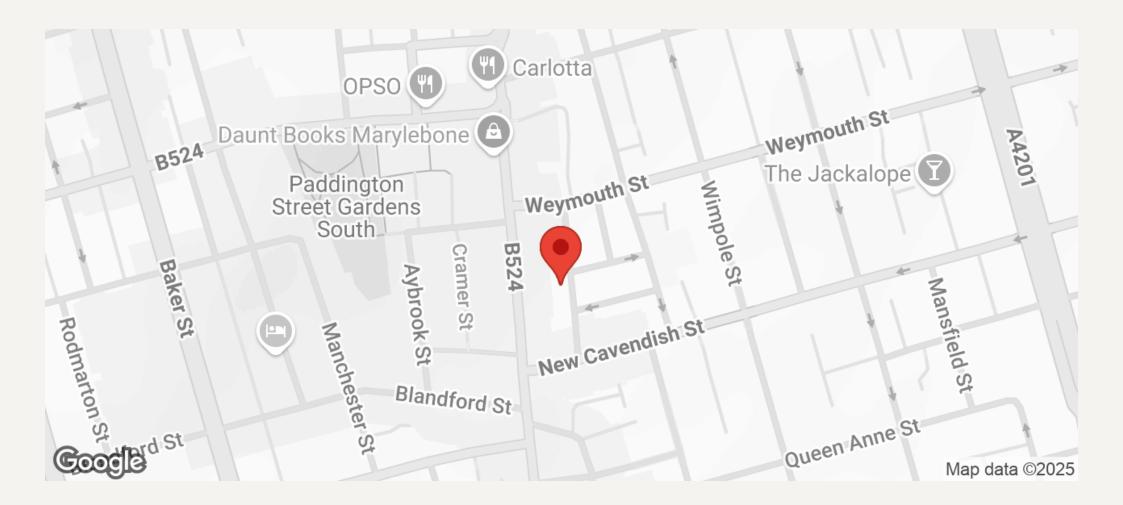

### DESCRIPTION

The building is located on the west side of Marylebone Street close to the junction with Weymouth Street. The building benefits from a communal garden. Bond Street and Baker Street underground stations together with the shopping facilities of Marylebone High Street are within close proximity. The open spaces of Regents Park are also nearby.