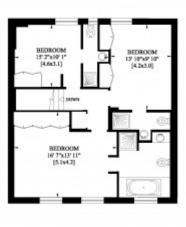

Gross Floor Area: 133 Sq. metres Including Garage 1431 Sq. feet

GROUND FLOOR

FIRST FLOOR