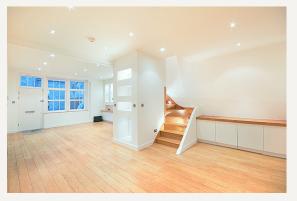

#### **DESCRIPTION**

The property comprises of a sizeable reception split in two, great for entertaining, large kitchen, master bedroom with en-suite bathroom, two further double bedrooms both with ensuite shower room, great storage with wardrobes in all bedrooms, wood flooring throughout and a downstairs WC. Situated in a mews giving you peace and quiet, while around the corner from the fabulous shops, restaurants and boutiques on Marylebone High Street.

#### **AMENITIES**

Quiet Mews House

Double Reception

Three Bedrooms

Three Bathrooms/Shower Rooms

Wooden Floors Throughout

Single Garage

Unfurnished