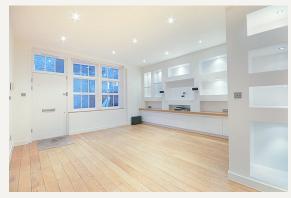

#### **DESCRIPTION**

The property comprises of a sizeable reception split in two, great for entertaining, large kitchen, master bedroom with en-suite bathroom, two further double bedrooms both with ensuite shower room, great storage with wardrobes in all bedrooms, wood flooring throughout and a downstairs WC. Situated in a mews giving you peace and quiet, while around the corner from the fabulous shops, restaurants and boutiques on Marylebone High Street.

#### **AMENITIES**

Quiet Mews House

Double Reception

Three Bedrooms

Three Bathrooms/Shower Rooms

Wooden Floors Throughout

Single Garage

Unfurnished