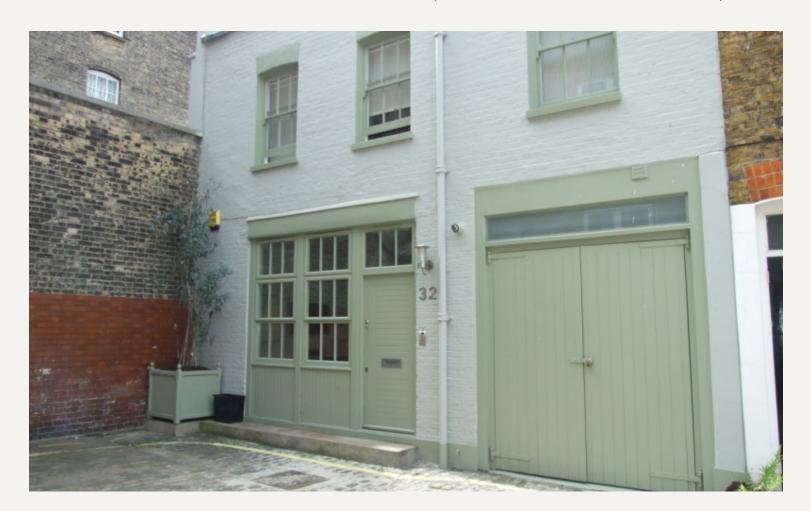

#### **DESCRIPTION**

The property comprises of a sizeable reception split in two, great for entertaining, large kitchen, master bedroom with en-suite bathroom, two further double bedrooms both with ensuite shower room, great storage with wardrobes in all bedrooms, wood flooring throughout and a downstairs WC. Situated in a mews giving you peace and quiet, while around the corner from the fabulous shops, restaurants and boutiques on Marylebone High Street.

#### **AMENITIES**

Quiet Mews House

Double Reception

Three Bedrooms

Three Bathrooms/Shower Rooms

Wooden Floors Throughout

Single Garage

Unfurnished