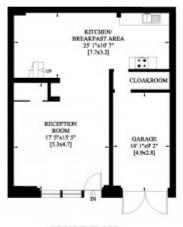

Gross Floor Area: 133 Sq. metres Including Garage 1431 Sq. feet

GROUND FLOOR

FIRST FLOOR