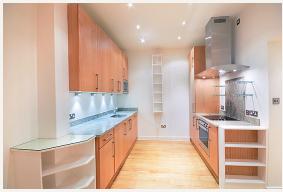

#### **DESCRIPTION**

The property comprises of a sizeable reception split in two, great for entertaining, large kitchen, master bedroom with en-suite bathroom, two further double bedrooms both with ensuite shower room, great storage with wardrobes in all bedrooms, wood flooring throughout and a downstairs WC. Situated in a mews giving you peace and quiet, while around the corner from the fabulous shops, restaurants and boutiques on Marylebone High Street.

#### **AMENITIES**

Quiet Mews House

Double Reception

Three Bedrooms

Three Bathrooms/Shower Rooms

Wooden Floors Throughout

Single Garage

Unfurnished