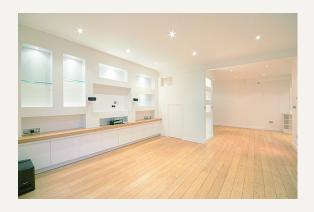

#### **DESCRIPTION**

The property comprises of a sizeable reception split in two, great for entertaining, large kitchen, master bedroom with en-suite bathroom, two further double bedrooms both with ensuite shower room, great storage with wardrobes in all bedrooms, wood flooring throughout and a downstairs WC. Situated in a mews giving you peace and quiet, while around the corner from the fabulous shops, restaurants and boutiques on Marylebone High Street.

#### **AMENITIES**

Quiet Mews House

Double Reception

Three Bedrooms

Three Bathrooms/Shower Rooms

Wooden Floors Throughout

Single Garage

Unfurnished