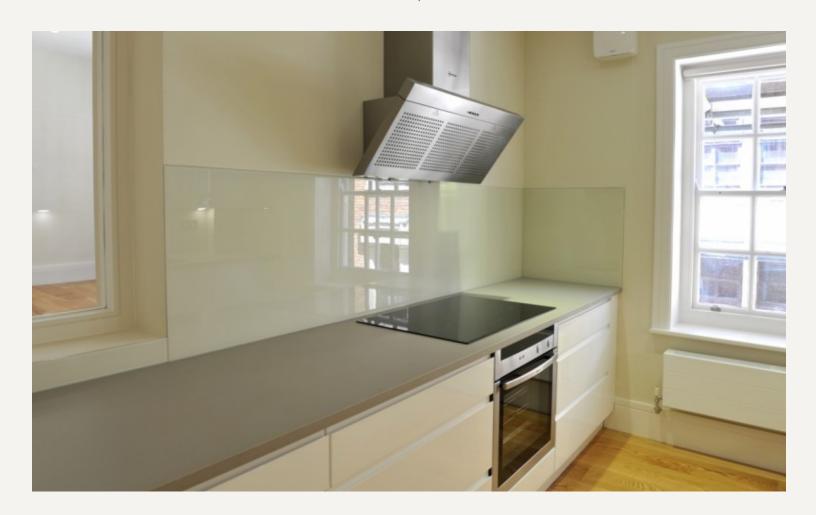

#### **DESCRIPTION**

The property has been refurbished to an exacting standard and benefits from solid wooden floors contemporay kitchen and bathroom with separate shower.

#### **AMENITIES**

One Bedroom

Separate Kitchen

Modern

Wooden Floors

Ground Floor

Furnished by Separate Agreement