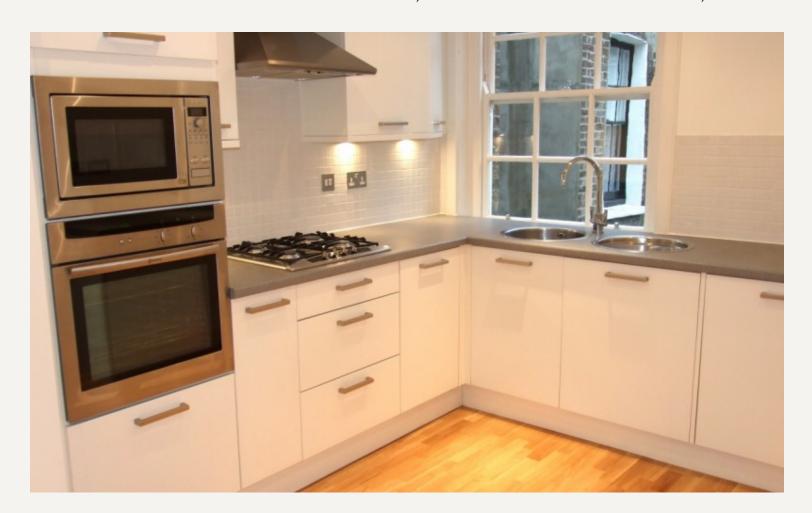

#### **DESCRIPTION**

The property which has been recently renovated to a very good standard provides generous living space. Accommodation comprises: Large Reception with period fireplace, good sized kitchen with modern integral appliances and space for a dining table; double bedroom with plentiful storage and modern bathroom with shower over bath. The apartment is located less than a minutes walk to all the amenities of Marylebone high street.

#### **AMENITIES**

Large Modern Kitchen
Dining Area
South Facing Reception
Good Storage
Modern Finish