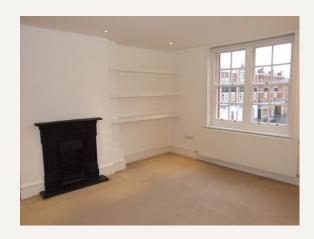

#### **DESCRIPTION**

The property which has been recently renovated to a very good standard provides generous living space. Accommodation comprises: Large Reception with period fireplace, good sized kitchen with modern integral appliances and space for a dining table; double bedroom with plentiful storage and modern bathroom with shower over bath. The apartment is located less than a minutes walk to all the amenities of Marylebone high street.

#### **AMENITIES**

Large Modern Kitchen
Dining Area
South Facing Reception
Good Storage
Modern Finish