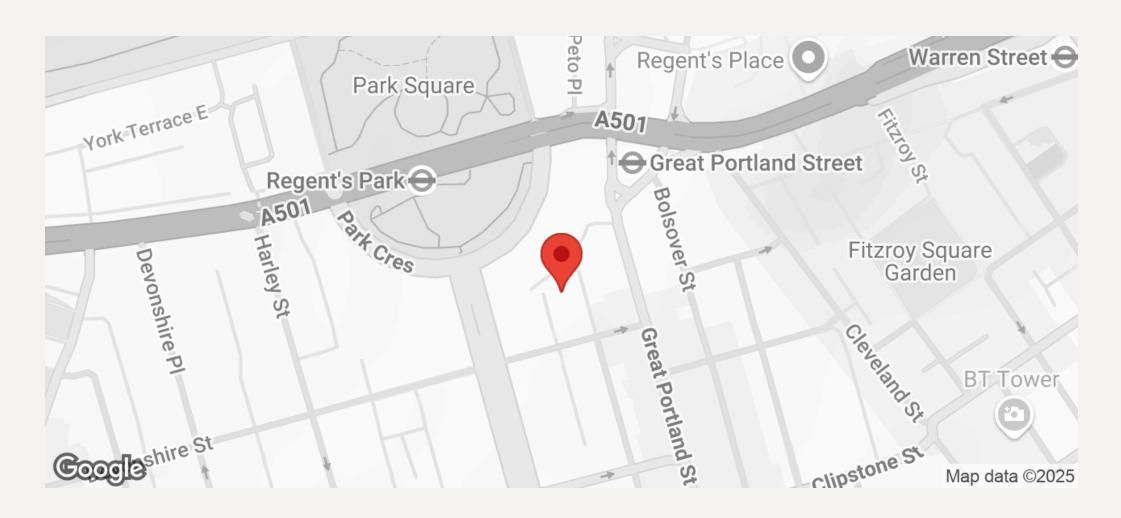

#### **DESCRIPTION**

This studio flat provides comfortable accommodation for one person and would be ideal as a Pied-a-terre.

It is conveniently located in an impressive period building within a stones throw of Great Portland Street and the wide range of ammenities it provides including the underground station and Metropolitan, Circle and Hammersmith and City lines.