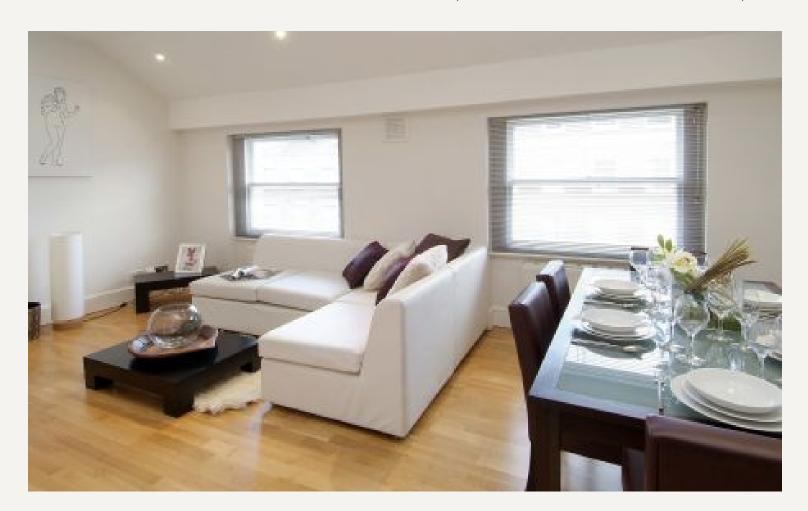

#### **DESCRIPTION**

The property comprises of double size bedroom, reception room, modem kitchen, bathroom all newly developed. With wooden floors, high vaulted ceilings and great common parts this is one property you donâ $\in$ TMt want to miss. With Marylebone High Street within 10 minute walk and the great open spaces of Hyde Park you wouldnâ $\in$ TMt want to move any where else. Closest underground station is Marble Arch. All newly furnished to great standards.

#### **AMENITIES**

1 Bedroom

Third Floor

Wooden Floors

High Vaulted Ceilings

**Great Common Parts** 

Newley Developed

Furnished