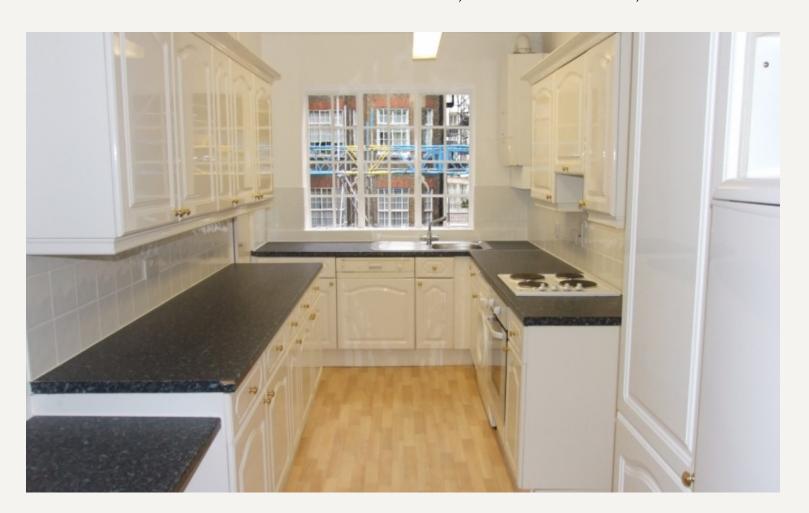

#### **DESCRIPTION**

This first floor newly decorated mews flat provides generous accommodation, comprising two double bedrooms, family bathroom (with shower over bath), well appointed bright fully fitted kitchen and living room. The flat is best suited to the professional couple or two sharers.

#### **AMENITIES**

Quiet mews

Newly decorated

Two Double Bedrooms

Generous Storage

Unfurnished, or furnished by separate negotiation