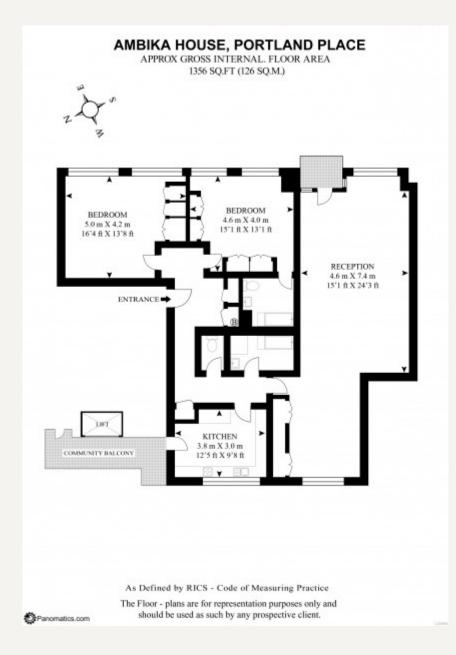

#### DESCRIPTION

Accommodation comprises; Reception room, Entrance hall Kitchen/breakfast room, Two bedrooms, Two bathrooms(one ensuite).

#### AMENITIES

Popular apartment building Fifth floor

> 33 New Cavendish Street London, W1G 9TS 020 7486 4111 jeremyjames@jeremy-james.co.uk