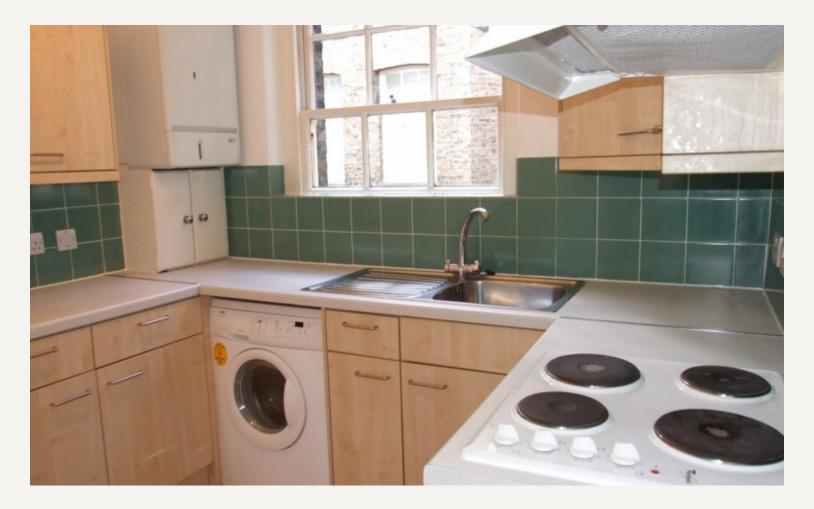

### DESCRIPTION

This flat comprises of reception room, separate kitchen, two double bedrooms, good storage and bathroom with shower.

Ossington Buildings is located in an ideal location between Marylebone High Street and Paddington Gardens giving you the shops, boutiques and restaurants of Marylebone High Street and the peace and quite of Paddington Gardens. Baker Street Underground is only moments away.

#### AMENITIES

Two Bedrooms 2nd Floor Separate Kitchen Great Location Furnished by Separate Agreement