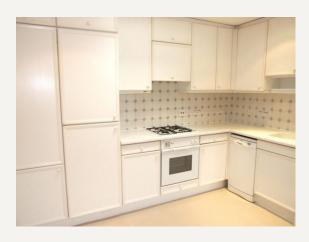

#### **DESCRIPTION**

The property comprises of large reception room, open plan kitchen with washer and dryer and bathroom with wall mounted shower attachment.

Bulstrode Street is situated near Marylebone High Street with Marylebone Lane around the corner. You won't be far from the amenities of oxford Street and the restaurants and boutiques of Marylebone High Street.