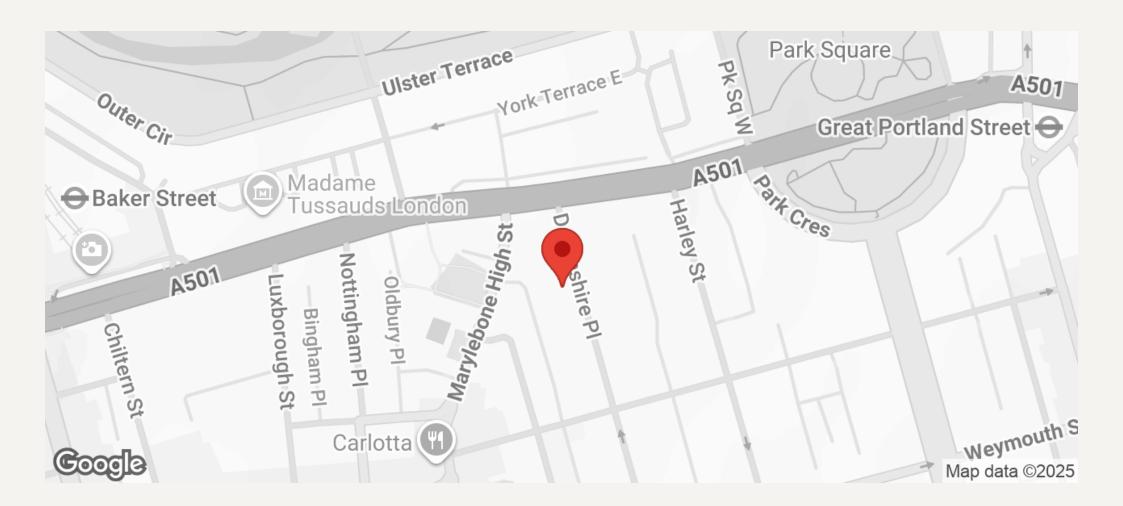

#### DESCRIPTION

This recently refurbished property comprises of a kitchen/large reception room, two good size double bedrooms and a bathroom with shower over bath.

Devonshire Place is ideally located near Marylebone High Street and only moments away from Regents Park. With either Baker Street Underground or Great Portland underground both within a 5 minute walk.