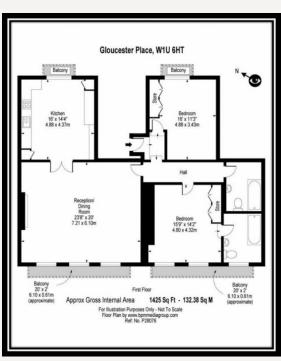

#### **DESCRIPTION**

This exceptional first floor apartment comprises two double bedrooms, two bathrooms and a stunning double reeption room. With a modern kitchen and high ceilings, this property beautifully maintains its period features whilst offering wonderful living space.

#### **AMENITIES**

TWO DOUBLE BEDROOMS
TWO BATHROOMS
DOUBLE RECEPTION ROOM
HIGH CEILINGS
PERIOD FEATURES