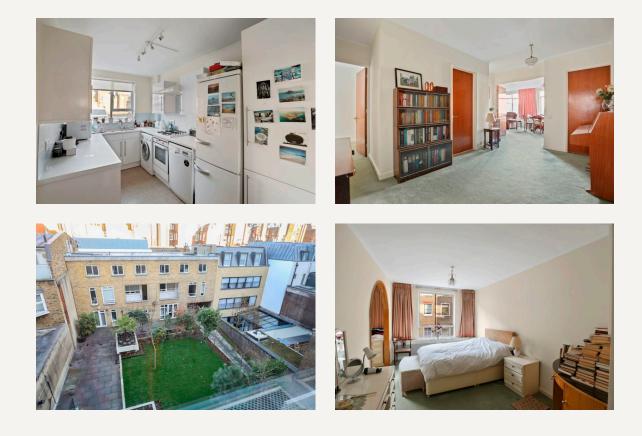

### DESCRIPTION

The apartment is approximately 1,114 sq ft (103 sq m)located on the third floor served by a passenger lift. This apartment benefits from a spacious entrance hall, reception room which overlooks the communal garden with a further two bedrooms one with an en suite bathroom together with dressing room and a further shower room. There is also a resident porter and the apartment is being sold with an underground parking space and locker room.