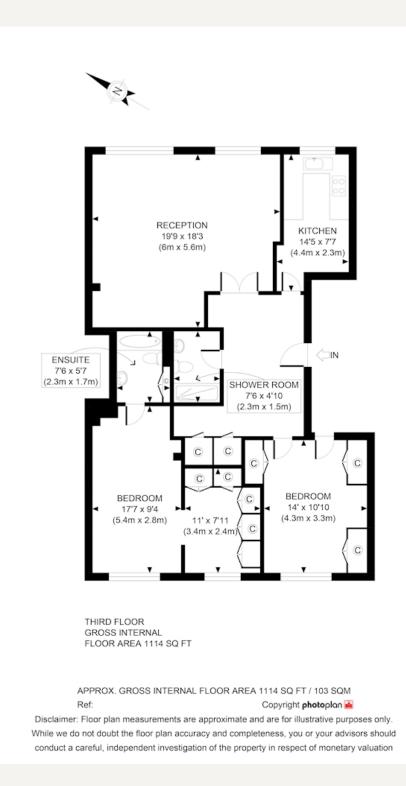

### DESCRIPTION

The apartment is approximately 1,114 sq ft (103 sq m)located on the third floor served by a passenger lift. This apartment benefits from a spacious entrance hall, reception room which overlooks the communal garden with a further two bedrooms one with an en suite bathroom together with dressing room and a further shower room. There is also a resident porter and the apartment is being sold with an underground parking space and locker room.

#### AMENITIES

Passenger lift Resident Porter Communal Garden Garage Space 1,114 sq ft (103 sq m) Locker Room

> 33 New Cavendish Street London, W1G 9TS 020 7486 4111 jeremyjames@jeremy-james.co.uk