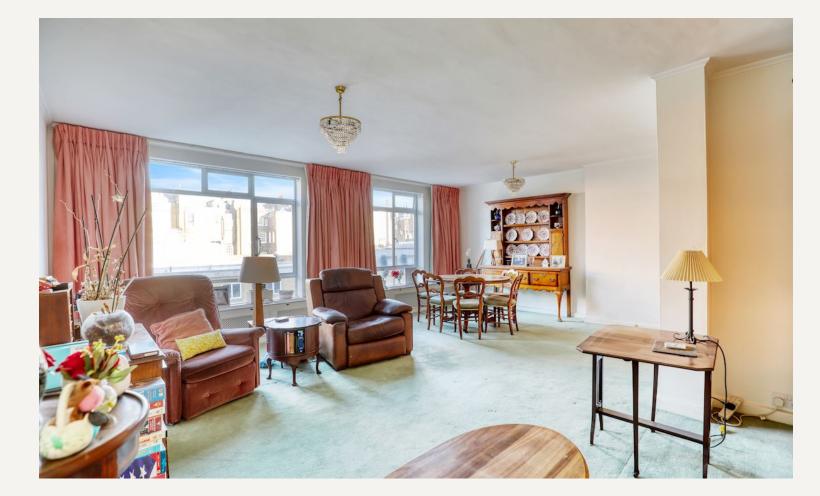

### DESCRIPTION

The apartment is approximately 1,114 sq ft (103 sq m)located on the third floor served by a passenger lift. This apartment benefits from a spacious entrance hall, reception room which overlooks the communal garden with a further two bedrooms one with an en suite bathroom together with dressing room and a further shower room. There is also a resident porter and the apartment is being sold with an underground parking space and locker room.