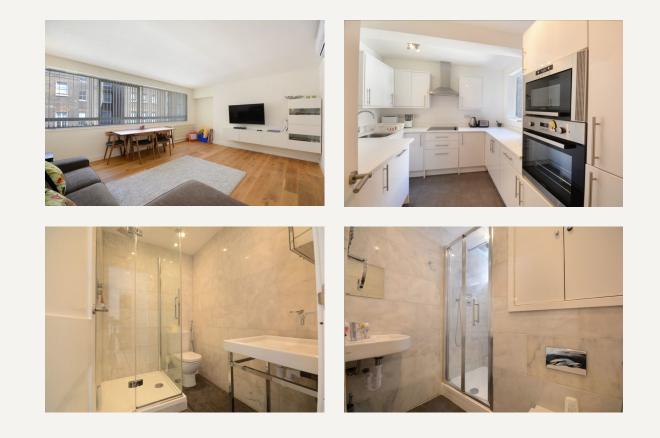

#### DESCRIPTION

Accommodation comprises of two double bedrooms, two shower rooms, reception room and separate kitchen.

The flat is located on the second floor with a lift.

#### AMENITIES

Wood Floors Two Double Bedrooms Unfurnished Porter Lift EPC:D Westminster Council: Band G Air Conditioning

> 33 New Cavendish Street London, W1G 9TS 020 7486 4111 jeremyjames@jeremy-james.co.uk