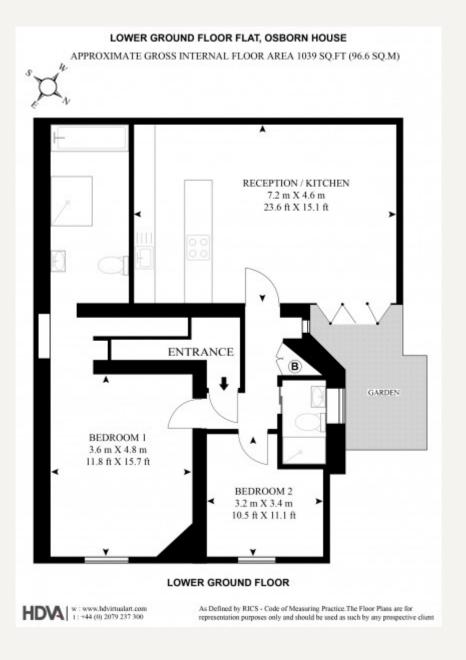

#### **DESCRIPTION**

This modernised high specification apartment benefits from being located in the heart of Marylebone Village close to Paddington Gardens and Marylebone High Street. It has been refurbished to an exacting standard with accommodation comprising: Open plan reception/kitchen with integral appliances, wooden floors and french doors to private patio. Master bedroom with generous storage and contemporary bathroom with separate shower. Further doubles bedroom and shower room.

#### **AMENITIES**

Newly Refurbished

Two Bedrooms

Two Bathrooms

Open Plan Kitchen

Wooden Floors

Excellent Finish Througout

Wooden Floors