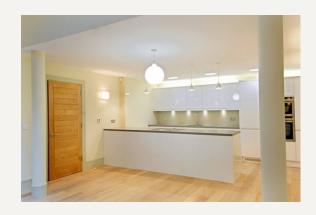

#### **DESCRIPTION**

This modernised high specification apartment benefits from being located in the heart of Marylebone Village close to Paddington Gardens and Marylebone High Street. It has been refurbished to an exacting standard with accommodation comprising: Open plan reception/kitchen with integral appliances, wooden floors and french doors to private patio. Master bedroom with generous storage and contemporary bathroom with separate shower. Further doubles bedroom and shower room.

#### **AMENITIES**

Newly Refurbished

Two Bedrooms

Two Bathrooms

Open Plan Kitchen

Wooden Floors

Excellent Finish Througout

Wooden Floors