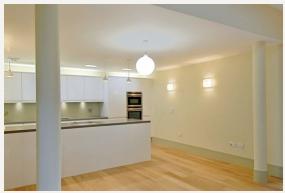

#### **DESCRIPTION**

This modernised high specification apartment benefits from being located in the heart of Marylebone Village close to Paddington Gardens and Marylebone High Street. It has been refurbished to an exacting standard with accommodation comprising: Open plan reception/kitchen with integral appliances, wooden floors and french doors to private patio. Master bedroom with generous storage and contemporary bathroom with separate shower. Further doubles bedroom and shower room.

#### **AMENITIES**

Newly Refurbished

Two Bedrooms

Two Bathrooms

Open Plan Kitchen

Wooden Floors

Excellent Finish Througout

Wooden Floors