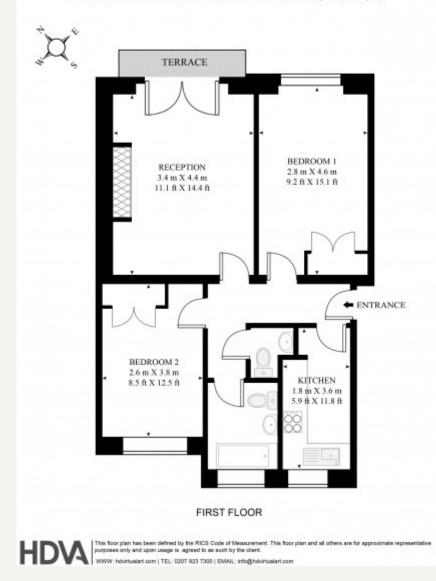

#### DESCRIPTION

The property comprises of reception room, modern kitchen, two double bedrooms with fitted storage, bathroom and guest cloakroom.

Maybury Court is located moments from the wide array of boutiques and eateries on Marylebone High Street. For commuters, Bond Street and Baker Street stations are within a short walking distance.

#### MAYBURY COURT

APPROXIMATE GROSS INTERNAL FLOOR AREA 656 SQ.FT (61 SQ.M)