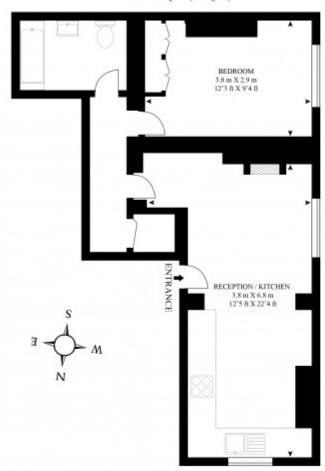

### FLAT 1, BLOCK E OSSINGTON BUILDING

APPROX GROSS INTERNAL. FLOOR AREA 441 SQ.FT (41 SQ.M.)

#### GROUND FLOOR

As Defined by RICS - Code of Measuring Practice The Floor - plans are for representation purposes only and should be used as such by any prospective client.

Panomatics.com