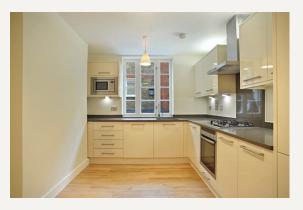

#### **DESCRIPTION**

The property comprises of reception room with open-plan kitchen, bedroom with built in cupboards and fantastic bathroom with shower over bath.

Ossington Building is located within easy reach of the local shops and amenities of both Marylebone High Street and Oxford Street offering a wide range of trendy bars and restaurants while Regents Park is also within close proximity.

#### **AMENITIES**

One Bedroom
Recently Refurbished
Open Plan Kitchen
Solid Wood Flooring
441 sq ft
Furnished by Separate Agreement