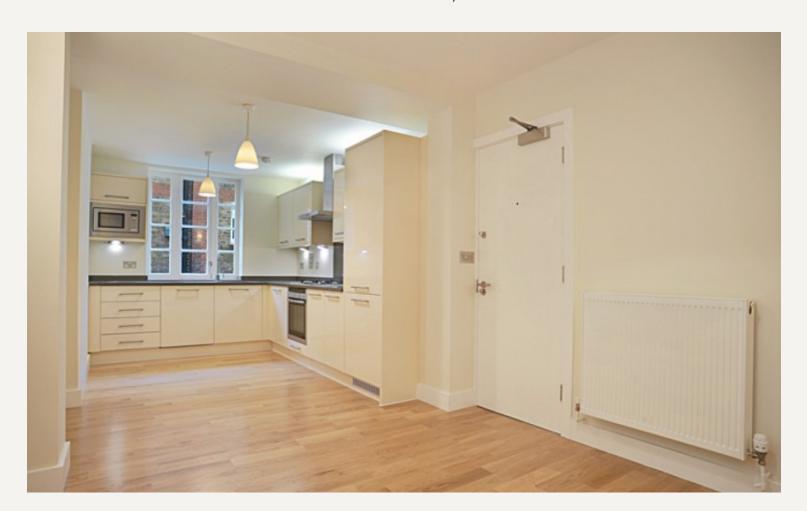

#### **DESCRIPTION**

The property comprises of reception room with open-plan kitchen, bedroom with built in cupboards and fantastic bathroom with shower over bath.

Ossington Building is located within easy reach of the local shops and amenities of both Marylebone High Street and Oxford Street offering a wide range of trendy bars and restaurants while Regents Park is also within close proximity.

#### **AMENITIES**

One Bedroom
Recently Refurbished
Open Plan Kitchen
Solid Wood Flooring
441 sq ft
Furnished by Separate Agreement