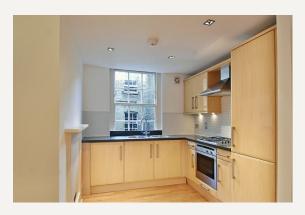

#### **DESCRIPTION**

The property has recently been fully modernised and is presented in excellent condition. Accommodation comprises of good-size reception room, open plan kitchen, bedroom with fitted wardrobes and smart bathroom. Situated between Marylebone High Street and Paddington Gardens, and within short walking distance of Regents Park.