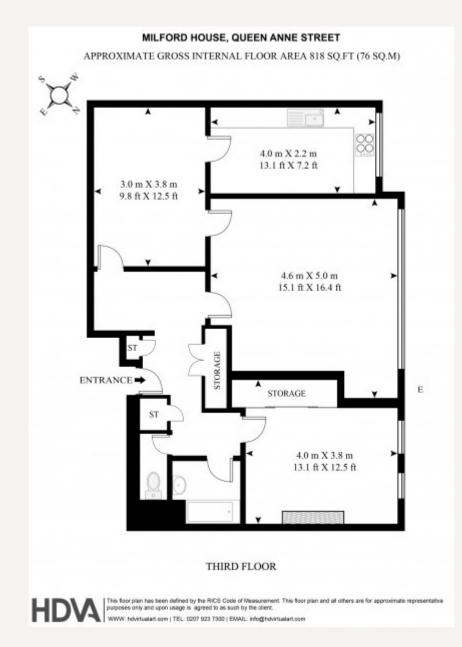

#### DESCRIPTION

The accommodation comprises entrance hall, three rooms, kitchen, bathroom and separate cloakroom.

The apartment has the benefit of also being used as a live and practice flat or alternatively can be used solely for residential purposes and subject to refurbishment works being carried out will make an ideal 1/2 bedroom apartment.

The approximate floor area is 818 sq.ft. (76 sq.m) Underground garaging can also be made available on separate terms.

#### AMENITIES

Third Floor Two passenger lifts Resident caretaker Residential or Live and Practice Resident parking subject to the usual consent

> 33 New Cavendish Street London, W1G 9TS 020 7486 4111 jeremyjames@jeremy-james.co.uk