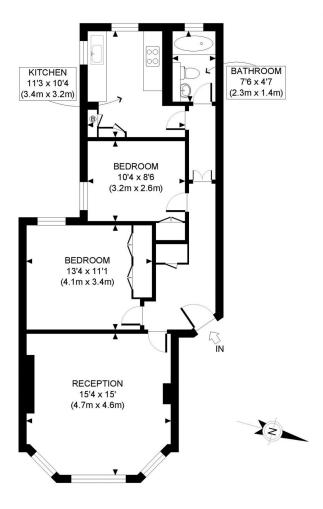

#### **AMENITIES**

2 Bedrooms

Moments from Marylebone High Street

Day Porter

Access to communal gardens

RAISED GROUND FLOOR GROSS INTERNAL FLOOR AREA 733 SQ FT

APPROX. GROSS INTERNAL FLOOR AREA: 733 SQ FT/ 68 SQM

# PROPERTY PHO I PLANS.co.uk

Whilst every attempt has been made to ensure the accuracy of the floor plan contained here, measurements of the doors, windows, rooms and any other items are approximate and no responsibility is taken for any errors, omissions, or miss-statement. This plan is for illustrative purposes only and should be used as such by any prospective client. The services, systems and appliances shown have not been tested and no guarantee as to the operability or efficiency can be given.