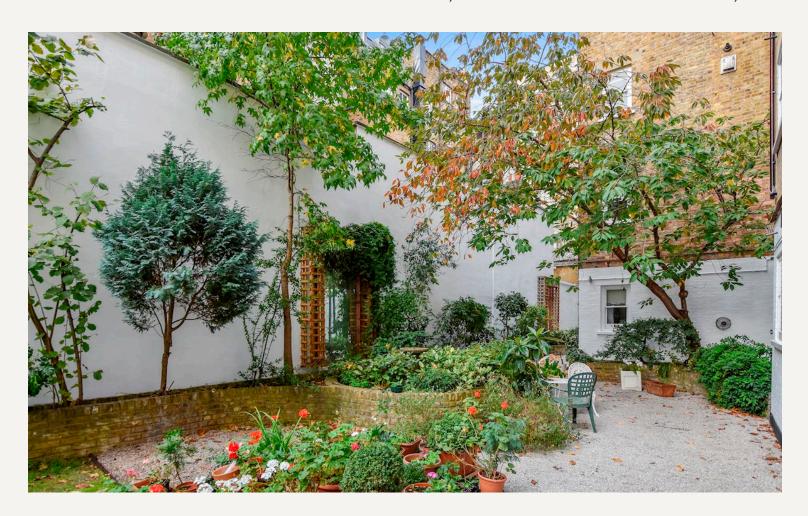

#### **DESCRIPTION**

The building is located on the west side of Marylebone Street close to the junction with Weymouth Street. The building benefits from a communal garden. Bond Street and Baker Street underground stations together with the shopping facilities of Marylebone High Street are within close proximity. The open spaces of Regents Park are also nearby.

#### **AMENITIES**

2 Bedrooms

Moments from Marylebone High Street

Day Porter

Access to communal gardens

RAISED GROUND FLOOR GROSS INTERNAL FLOOR AREA 733 SQ FT

APPROX. GROSS INTERNAL FLOOR AREA: 733 SQ FT/ 68 SQM