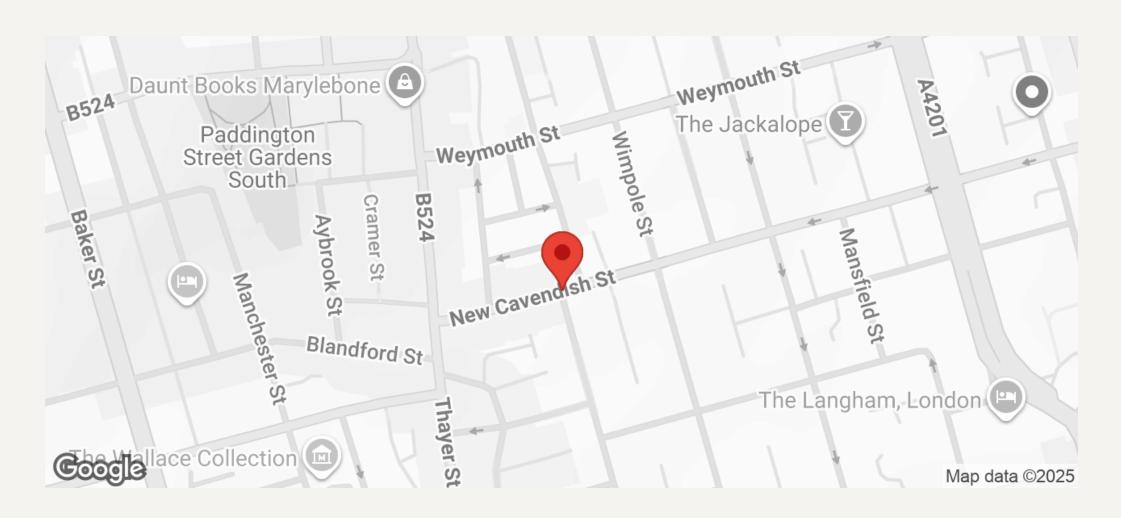

#### **DESCRIPTION**

The building is located on the west side of Marylebone Street close to the junction with Weymouth Street. The building benefits from a communal garden. Bond Street and Baker Street underground stations together with the shopping facilities of Marylebone High Street are within close proximity. The open spaces of Regents Park are also nearby.