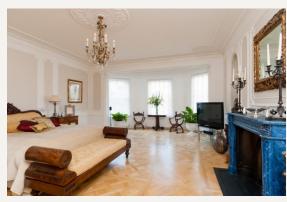

#### **DESCRIPTION**

The accommodation comprises:

Lower ground floor:

Entertaining area/ conference room, guest accommodation/ further entertaining area, kitchen, storage, utility, two shower rooms, cloakroom.

Ground floor:

Entrance hall, kitchen, family room, conservatory, cloakroom, terrace.

First floor:

Lounge, dining room/ snooker room.

Second floor:

Master bedroom with en-suite bathroom, further double bedroom with fitted wardrobes and en-suite bathroom.

Third floor:

Three further bedrooms, two with en-suite bathroom, further bathroom.

Fourth floor:

Staff accommodation/double bedroom, shower room.

Please note that any administration fees are charged separately.

#### **AMENITIES**

7 bedroom house

Period features

Guest accommodation

Terrace

Lift