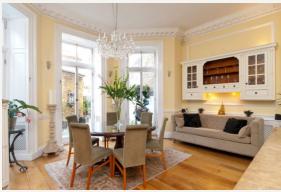

Ground floor:

Entrance hall, kitchen, family room, conservatory, cloakroom, terrace.

First floor:

Lounge, dining room/ snooker room.

Second floor:

Master bedroom with en-suite bathroom, further double bedroom with fitted wardrobes and en-suite bathroom.