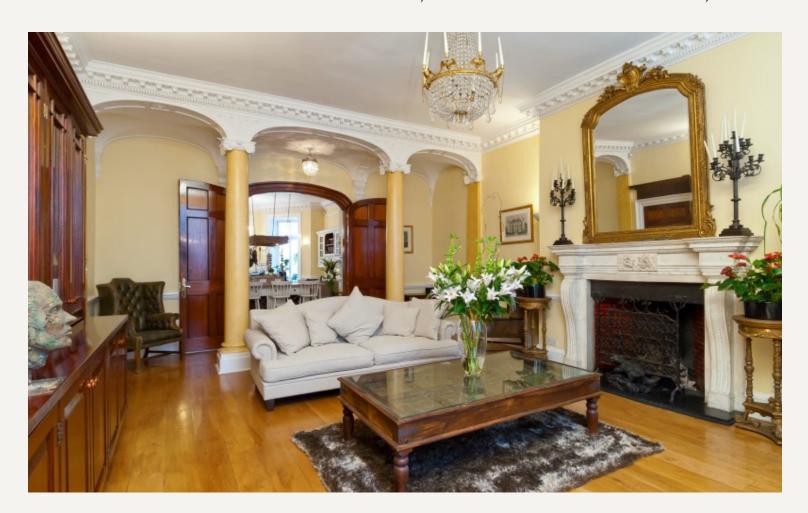

#### **DESCRIPTION**

The accommodation comprises:

Lower ground floor:

Entertaining area/ conference room, guest accommodation/ further entertaining area, kitchen, storage, utility, two shower rooms, cloakroom.

Ground floor:

Entrance hall, kitchen, family room, conservatory, cloakroom, terrace.

First floor:

Lounge, dining room/ snooker room.

Second floor:

Master bedroom with en-suite bathroom, further double bedroom with fitted wardrobes and en-suite bathroom.

#### **AMENITIES**

7 bedroom house

Period features

Guest accommodation

Terrace

Lift