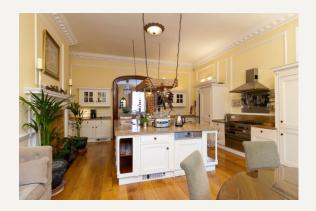

Ground floor:

Entrance hall, kitchen, family room, conservatory, cloakroom, terrace.

First floor:

Lounge, dining room/ snooker room.

Second floor:

Master bedroom with en-suite bathroom, further double bedroom with fitted wardrobes and en-suite bathroom.