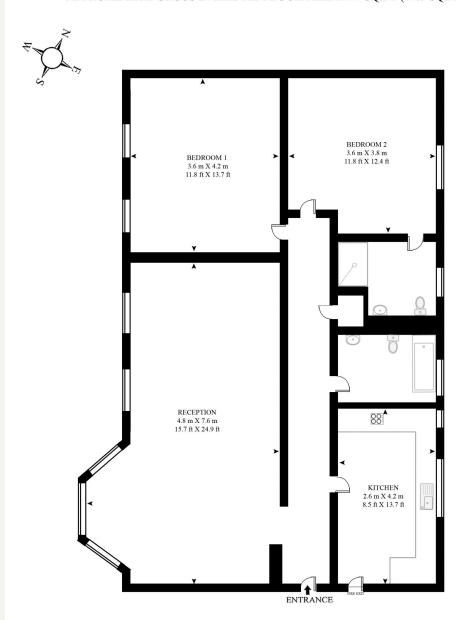

#### SHOULDHAM STREET

APPROXIMATE GROSS INTERNAL FLOOR AREA 937 SQ.FT (87.1 SQ.M)

SECOND FLOOR

HDVA

This floor plan has been defined by the RICS Code of Measurement. This floor plan and all others are for approximate representative purposes only and upon usage is agreed to as such by the client.