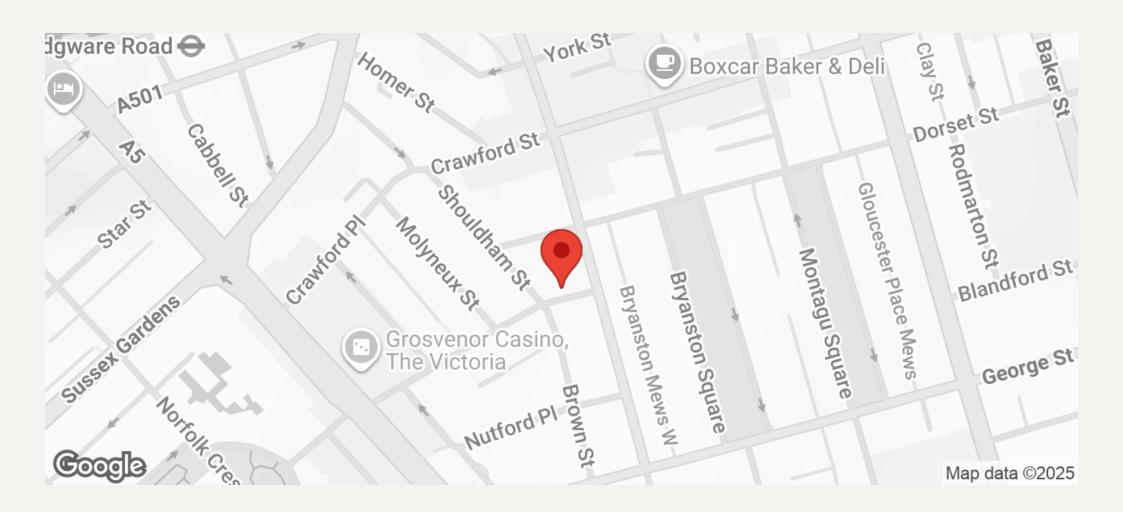

#### **DESCRIPTION**

Sherwood Court is well located just a short walk from Marylebone High Street, Baker Street, Marble Arch, Oxford Street and the open spaces of Hyde Park. Nearby transport links include Baker Street (Bakerloo line, Metropolitan line, Jubilee and Circle and Hammersmith & City) and Marylebone Train Station (Bakerloo line and National Rail Services).