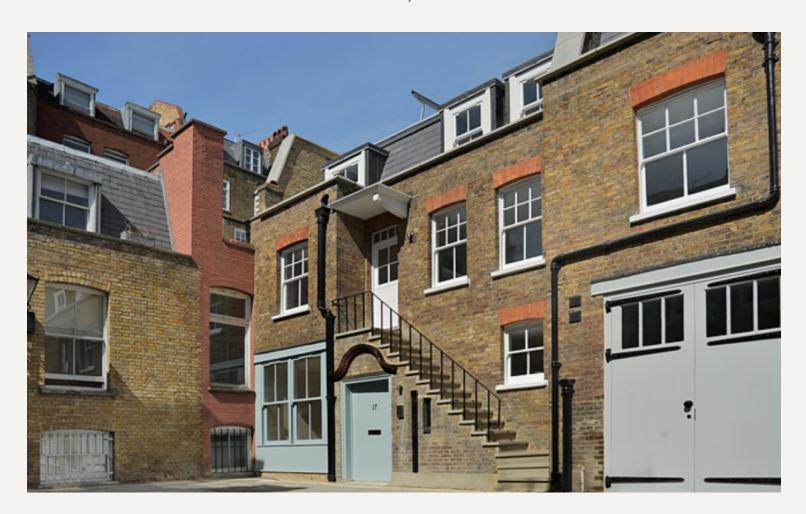

#### **DESCRIPTION**

This newly refurbished mews house has been completely renovated to an exacting standard and would be suitable for a family or sharers. The house benefits from an extremely high standard throughout with wooden floors, bespoke kitchens and bathrooms.

#### **AMENITIES**

Three Double Bedrooms

Three Bathrooms

Newly Refurbished

**Exacting Finish Throughout** 

Mews House

Furnished by Separate Agreement

APPROX GROSS INTERNAL. FLOOR AREA 1582 SQ.FT (147.SQ.M.)