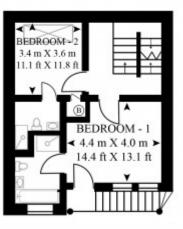

#### **AMENITIES**

Three Double Bedrooms

Three Bathrooms

Newly Refurbished

**Exacting Finish Throughout** 

Mews House

Furnished by Separate Agreement

APPROX GROSS INTERNAL. FLOOR AREA 1582 SQ.FT (147.SQ.M.)

SECOND FLOOR

ENTRANCE

GROUND FLOOR

FIRST FLOOR

As Defined by RICS - Code of Measuring Practice The Floor - plans are for representation purposes only and should be used as such by any prospective client.