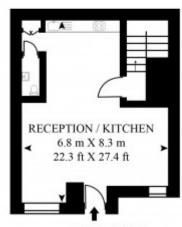

#### **AMENITIES**

Three Double Bedrooms

Three Bathrooms

Newly Refurbished

**Exacting Finish Throughout** 

Mews House

Furnished by Separate Agreement

APPROX GROSS INTERNAL. FLOOR AREA 1582 SQ.FT (147.SQ.M.)

SECOND FLOOR

ENTRANCE

GROUND FLOOR

FIRST FLOOR

As Defined by RICS - Code of Measuring Practice The Floor - plans are for representation purposes only and should be used as such by any prospective client.