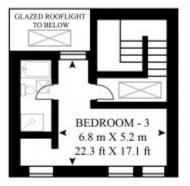

#### **AMENITIES**

Three Double Bedrooms

Three Bathrooms

Newly Refurbished

**Exacting Finish Throughout** 

Mews House

Furnished by Separate Agreement

APPROX GROSS INTERNAL. FLOOR AREA 1582 SQ.FT (147.SQ.M.)

SECOND FLOOR

ENTRANCE

GROUND FLOOR

FIRST FLOOR

As Defined by RICS - Code of Measuring Practice The Floor - plans are for representation purposes only and should be used as such by any prospective client.