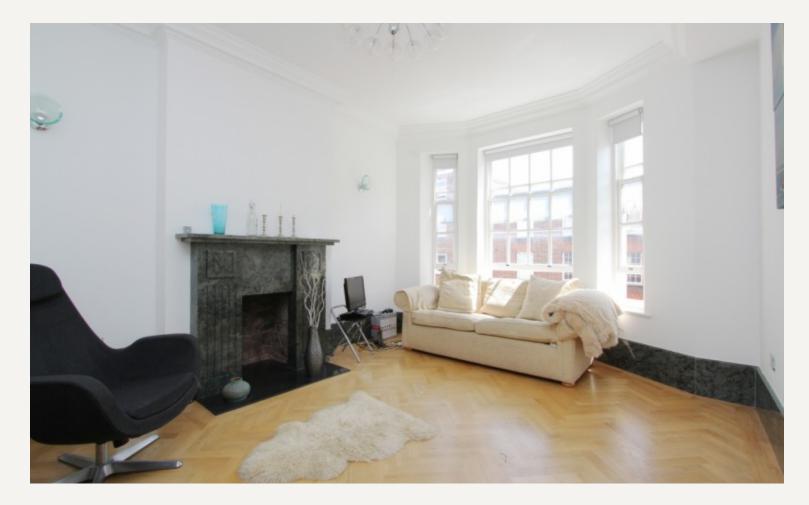

#### DESCRIPTION

This second floor flat provides spacious and light accommodation to suit the professional couple or sharers.

Features include solid oak and marble flooring, bespoke bathrooms, contemporary finishes and fittings. The accommodation provides three bedrooms, two bathrooms, open plan kitchen / reception.

#### AMENITIES

Stunning Apartment Solid Oak Floors Fully Tiled Bathrooms Marble Flooring High Ceilings Furnished/Unfurnished

> 33 New Cavendish Street London, W1G 9TS 020 7486 4111 jeremyjames@jeremy-james.co.uk