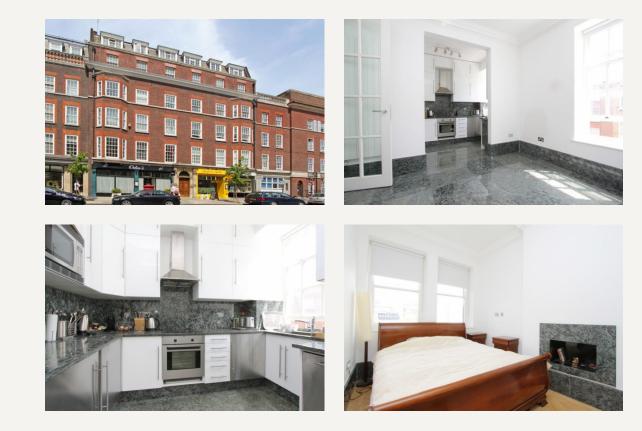

#### DESCRIPTION

This second floor flat provides spacious and light accommodation to suit the professional couple or sharers.

Features include solid oak and marble flooring, bespoke bathrooms, contemporary finishes and fittings. The accommodation provides three bedrooms, two bathrooms, open plan kitchen / reception.

#### AMENITIES

Stunning Apartment Solid Oak Floors Fully Tiled Bathrooms Marble Flooring High Ceilings Furnished/Unfurnished

> 33 New Cavendish Street London, W1G 9TS 020 7486 4111 jeremyjames@jeremy-james.co.uk