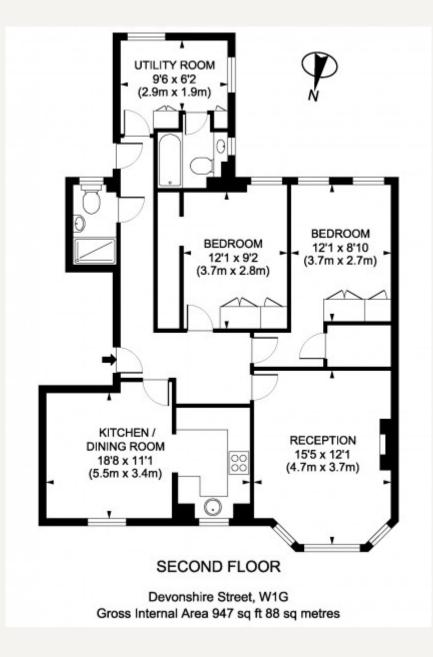

#### DESCRIPTION

This second floor flat provides spacious and light accommodation to suit the professional couple or sharers.

Features include solid oak and marble flooring, bespoke bathrooms, contemporary finishes and fittings. The accommodation provides three bedrooms, two bathrooms, open plan kitchen / reception.