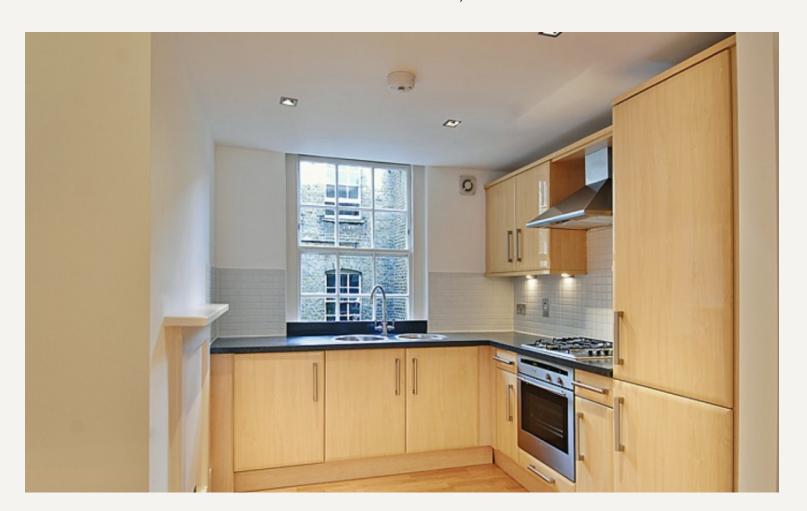

#### **DESCRIPTION**

Accommodation comprises of open-plan kitchen/reception, double bedroom with fitted storage and spacious bathroom. The apartment would be ideally suited for a single professional or couple.

#### **AMENITIES**

One Bedroom Apartment

538 sq ft

Open-Plan Kitchen/ Reception

Solid Wood Flooring

Moments from Marylebone High Street

Second Floor

Furnished by Separate Agreement