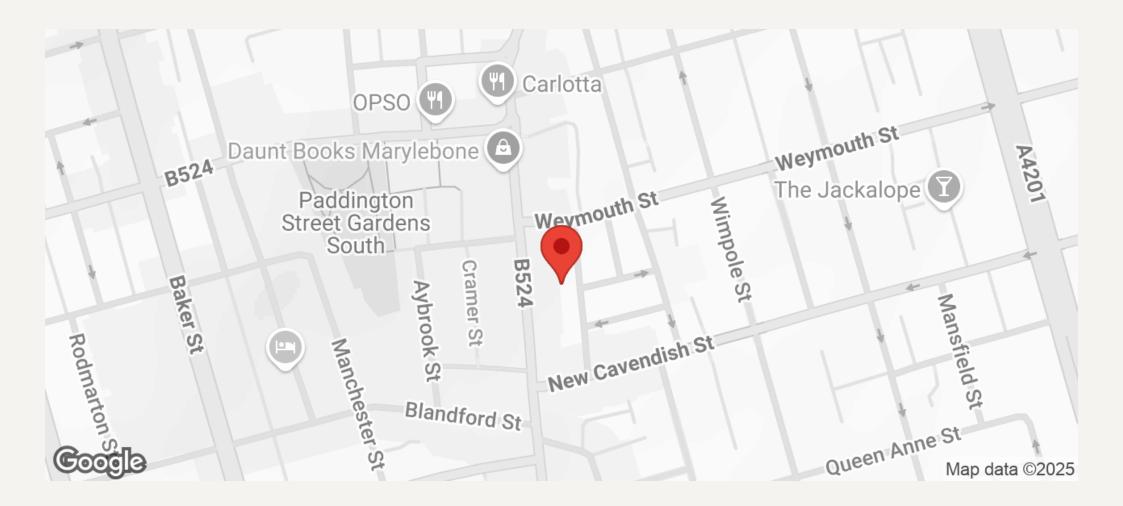

Marylebone Street runs just off New Cavendish / Weymouth Streets, within monents of the shops, restaurants and amenities of Marylebone High Street.

Bond Street Underground Station is a short walk away as are the open spaces of Regents Park.