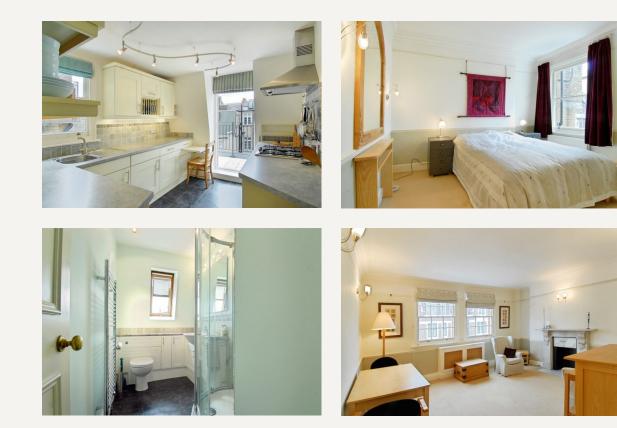

### DESCRIPTION

The accommodation provides for one double bedroom, bathroom, fully fitted kitchen with access to balcony and separate living room. It also benefits from a spacious hall with alcove which could be suitable for a home office.