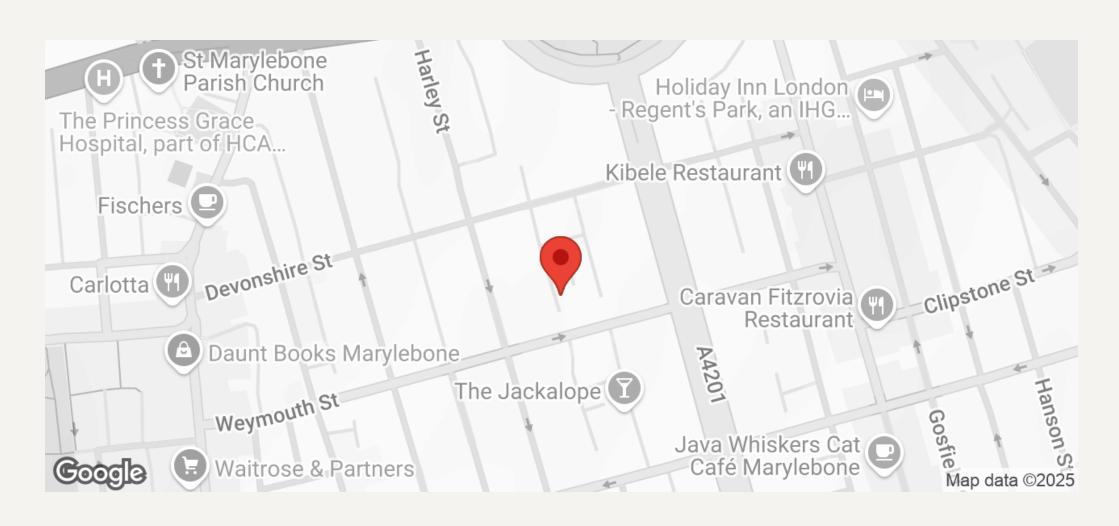

#### **DESCRIPTION**

The property comprises reception room, kitchen, bedroom and bathroom.

Devonshire Close is located on Devonshire Street with easy reach of all transport, local shops and amenities of Oxford Street, while Regents Park is also within close proximity.

Great Portland Street Underground Station (Hammersmith & City/Circle/Metropolitan) and Regent's Park Underground Station (Waterloo Line) is within a couple minutes while the A40 offers routes in and out of London for motorists.