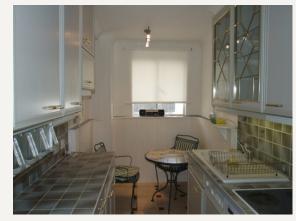

Accommodation comprises: Large reception with wooden floors, eatin kitchen, main bedroom with plentiful storage and en-suite bathroom, second bedroom with storage, third bedroom/study and family bathroom.