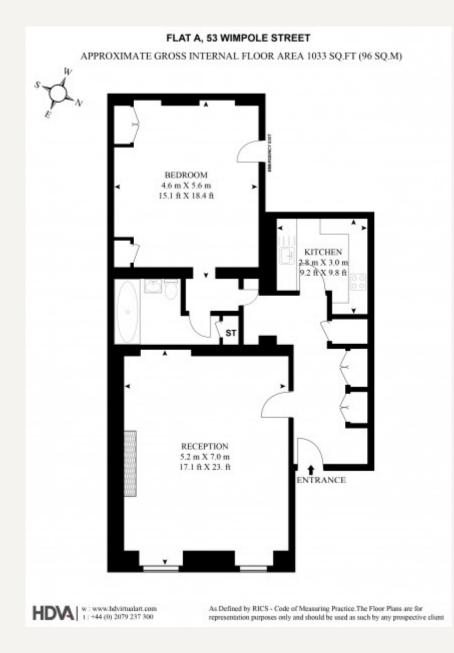

#### DESCRIPTION

Unique lower ground floor flat providing spacious and characterful accommodation. It is idealy located for the plethora of restaurants, eateries and shops of the fashionable Marylebone High Street and would be ideal for either a couple or single person.

#### AMENITIES

1 Bedroom / 1 Bathroom Period Conversion Spacious Accommodation Ample Storage Panelled Reception Room Furnished by Separate Agreement

> 33 New Cavendish Street London, W1G 9TS 020 7486 4111 jeremyjames@jeremy-james.co.uk