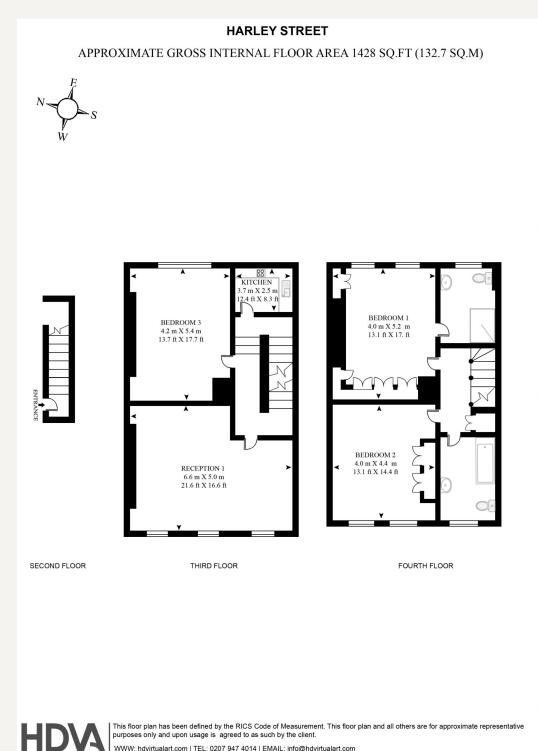

#### DESCRIPTION

The third floor comprises of reception room with wooden floors, separate kitchen and double bedroom. The fourth floor has two further double bedrooms, 2 bathrooms with the master bedroom benefiting from en suite shower room.

#### AMENITIES

Refurbished to an extremely high standard Furnished Spacious 3 bedrooms 2 bathrooms EPC: D Moments from Marylebone High Street

> 33 New Cavendish Street London, W1G 9TS 020 7486 4111 jeremyjames@jeremy-james.co.uk