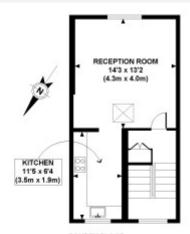

#### **AMENITIES**

Two Bedrooms / Two Shower Rooms

Maisonette

Wooden Floors

**Great Location** 

Unfurnished

FOURTH FLOOR GROSS INTERNAL FLOOR AREA 351 SQ FT

THIRD FLOOR GROSS INTERNAL FLOOR AREA 379 SQ FT

APPROX, GROSS INTERNAL FLOOR AREA 730 SQ FT / 68 SQ M MJCJMB - 130110 Copyright photoplan.co.uk porplans are for identification and guideline purposes only, not to sc:

Floorplans are for identification and guideline purposes only, not to scale.

Compliant with RICS code of measuring practice.