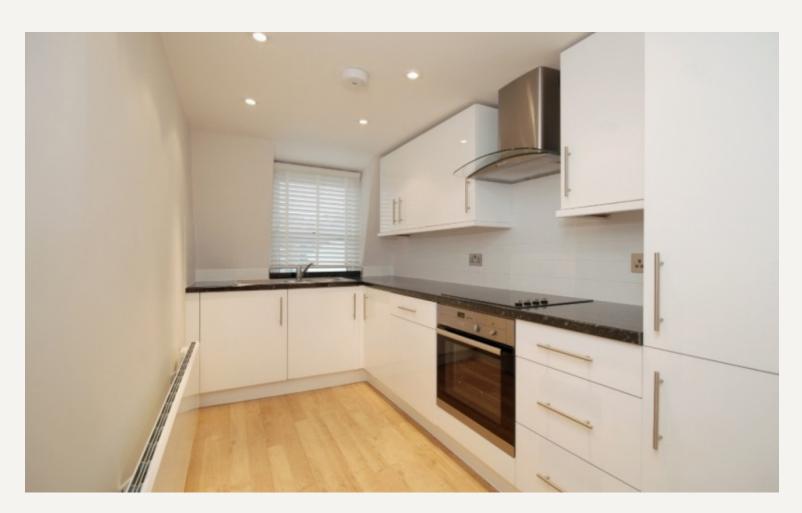

#### **DESCRIPTION**

Accommodation comprises of two double bedrooms both with ensuite shower room, reception and separate kitchen. Ideally suited for two professionals or couple.

#### **AMENITIES**

Two Bedrooms / Two Shower Rooms

Maisonette

Wooden Floors

**Great Location** 

Unfurnished

FOURTH FLOOR GROSS INTERNAL FLOOR AREA 351 SQ FT

THIRD FLOOR GROSS INTERNAL FLOOR AREA 379 SQ FT