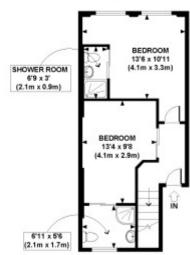

#### **AMENITIES**

Two Bedrooms / Two Shower Rooms

Maisonette

Wooden Floors

**Great Location** 

Unfurnished

FOURTH FLOOR GROSS INTERNAL FLOOR AREA 351 SQ FT

THIRD FLOOR GROSS INTERNAL FLOOR AREA 379 SQ FT

APPROX, GROSS INTERNAL FLOOR AREA 730 SQ FT / 68 SQ M MJCJMB - 130110 Copyright photoplan.co.uk porplans are for identification and guideline purposes only, not to sc:

Floorplans are for identification and guideline purposes only, not to scale.

Compliant with RICS code of measuring practice.