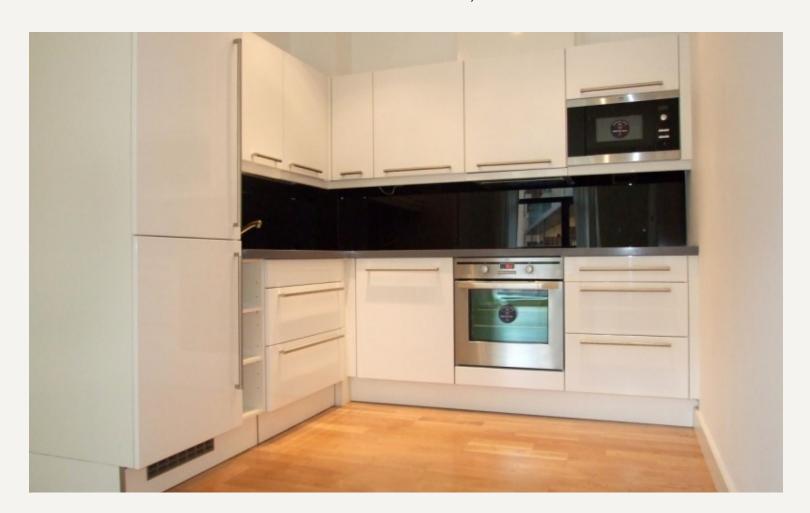

#### **DESCRIPTION**

This contemporary and spacious one double bedroom apartment provides a high standard of accommodation throughout with open plan kitchen / reception, wooden floors, double bedroom with storage, en-suite bathroom and guest wc.

#### **AMENITIES**

Recently Built

Wooden Floors

Third Floor with Lift

Comfort Cooling

Portered Block

High Spec Throughout

Furnished by Separate Agreement