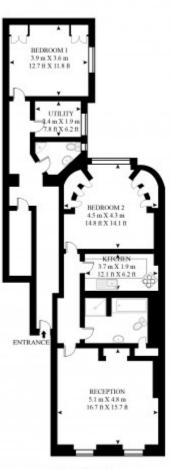

#### UPPER WIMPOLE STREET

APPROXIMATE GROSS INTERNAL FLOOR AREA 1218 SQ.FT (113.2 SQ.M)

GROUND FLOOR

HDVA This foor plan has been defined by the RICS Code of Measurement. This foor plan and all others are for approximate representative purposes only and upon usage is agreed to as such by the client.