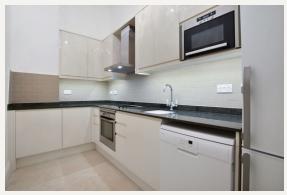

### **DESCRIPTION**

The flat provides generous accommodation comprising of entrance hallway (with wood floors and storage), master double bedroom (with generous storage) second double bedroom, utility room housing washer and dryer, bathroom (fully tiled, with separate bath and shower) shower room (fully tiled), lounge (to front with wood floors) and separate newly fitted kitchen.

### **AMENITIES**

Ground Floor

New Kitchen

Wood Floors

EPC Rating E