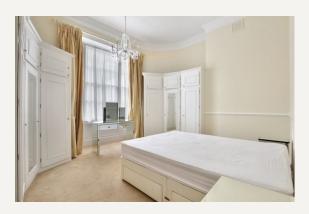

### **DESCRIPTION**

The flat provides generous accommodation comprising of entrance hallway (with wood floors and storage), master double bedroom (with generous storage) second double bedroom, utility room housing washer and dryer, bathroom (fully tiled, with separate bath and shower) shower room (fully tiled), lounge (to front with wood floors) and separate newly fitted kitchen.