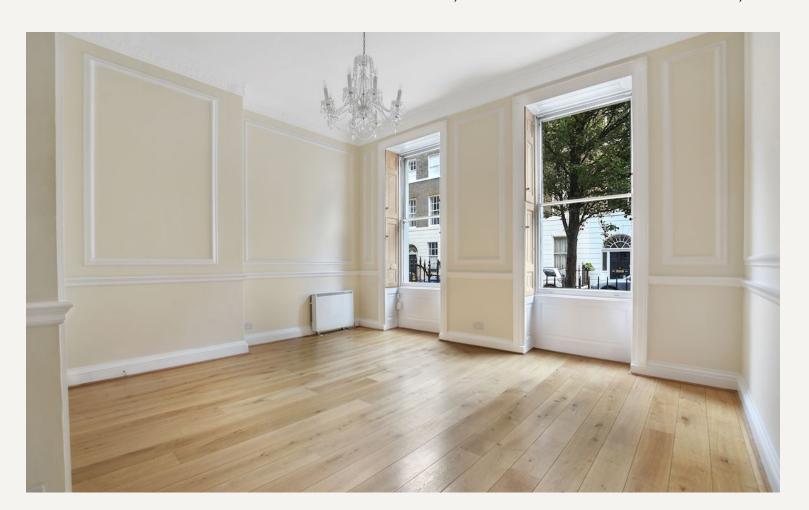

### **DESCRIPTION**

The flat provides generous accommodation comprising of entrance hallway (with wood floors and storage), master double bedroom (with generous storage) second double bedroom, utility room housing washer and dryer, bathroom (fully tiled, with separate bath and shower) shower room (fully tiled), lounge (to front with wood floors) and separate newly fitted kitchen.

### **AMENITIES**

Ground Floor

New Kitchen

Wood Floors

EPC Rating E