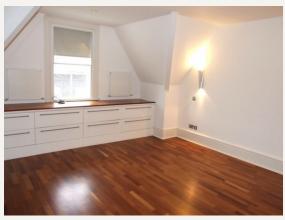

#### **DESCRIPTION**

This flat comprises of large reception with mood lights, separate eat in fully fitted kitchen, two double bedrooms, two bathrooms with shower and bathroom, wooden floors throughout and plenty of storage space.

#### **AMENITIES**

2 Bed / 2 Bath

Modern

Eat in Kitchen

Woden Floors

1,668 sq ft

Available furnished by separate negotiation