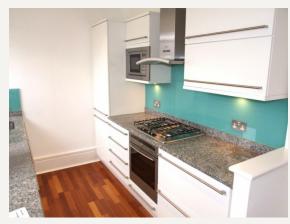

#### **DESCRIPTION**

This flat comprises of large reception with mood lights, separate eat in fully fitted kitchen, two double bedrooms, two bathrooms with shower and bathroom, wooden floors throughout and plenty of storage space.

#### **AMENITIES**

2 Bed / 2 Bath

Modern

Eat in Kitchen

Woden Floors

1,668 sq ft

Available furnished by separate negotiation