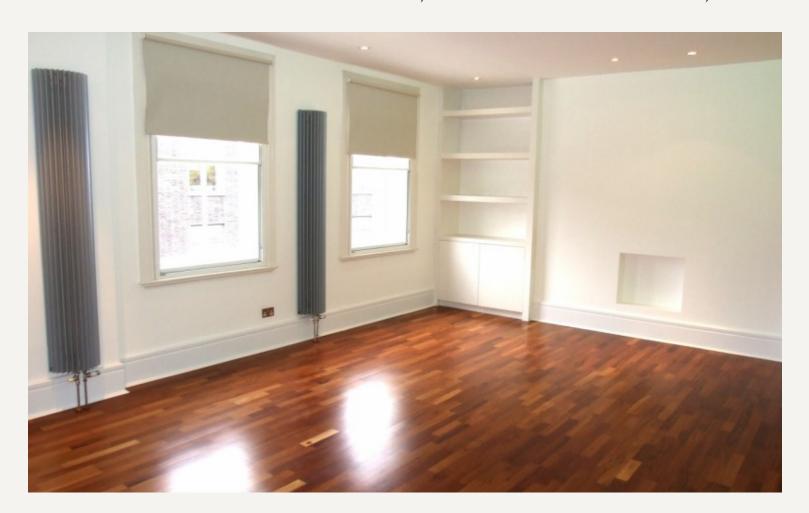

#### **DESCRIPTION**

This flat comprises of large reception with mood lights, separate eat in fully fitted kitchen, two double bedrooms, two bathrooms with shower and bathroom, wooden floors throughout and plenty of storage space.

#### **AMENITIES**

2 Bed / 2 Bath

Modern

Eat in Kitchen

Woden Floors

1,668 sq ft

Available furnished by separate negotiation