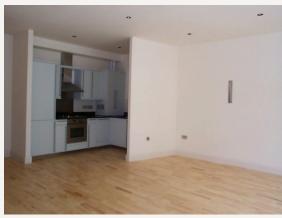

### **DESCRIPTION**

This two bedroom apartment which has been recently refurbished to a high standard provides optimum living space, is well laid out and benefits from wooden floors and en-suite bathroom

Accommodation comprises of large open plan reception/kitchen area, master bedroom with plentiful storage and en-suite bathroom, second double bedroom with built in wardrobes and separate bathroom.

#### **AMENITIES**

Two Double Bedrooms

Contemporary Finish

Wooden Floors

Third Floor

Open Plan Kitchen/Reception

Furnished by Separate Agreement