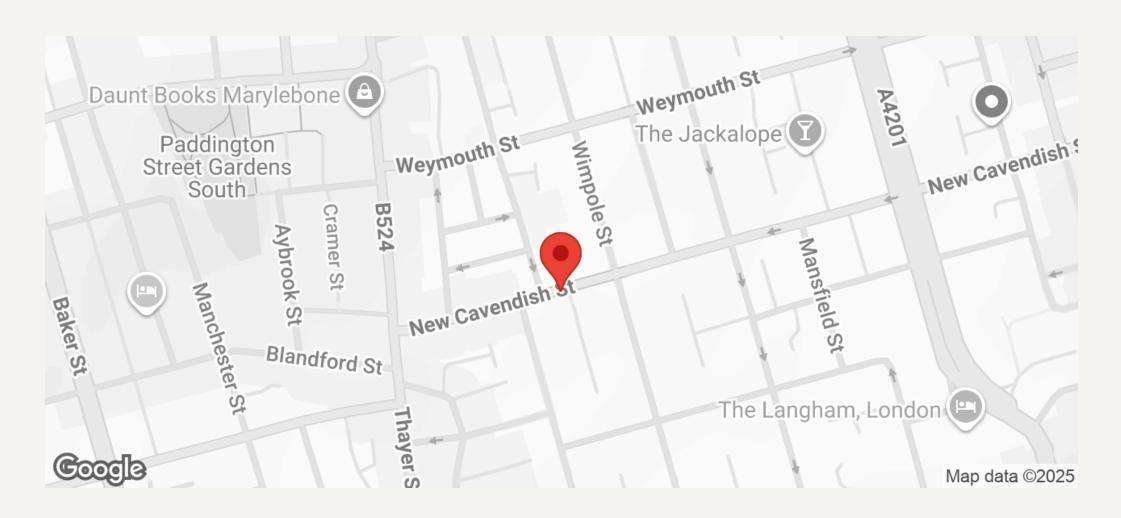

#### **DESCRIPTION**

This newly refurbished building of approximately 3,018 sq.ft. / 280 sq.m. provides a mix of retail / medical and residential use over lower ground to fourth floors. The building is located on New Cavendish Street, close to the junction with Wimpole Street and within walking distance of all major transport links.