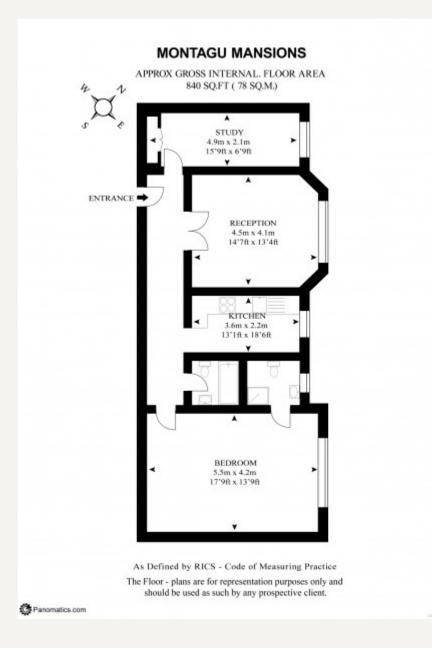

### DESCRIPTION

Accommodation comprises; Entrance hall, Reception room, Two bedrooms, Two bathrooms (one en-suite), Kitchen and good storage.