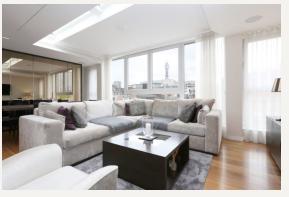

#### DESCRIPTION

The accommodation comprises of three bedrooms, two bathrooms, reception room and kitchen. The building is located on the East side of Harley Street at the junction with Queen Anne Street. Both Oxford Circus and Bond Street underground stations are within close proximity. The shopping facilities of Marylebone high street and Oxford Street together with the open spaces of Regent Park are also nearby. Resident Parking permit is available subject to usual consent.