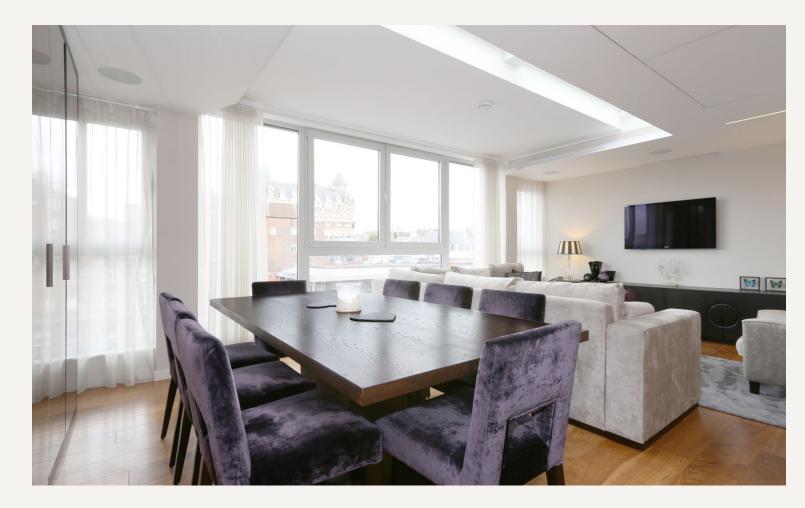

#### DESCRIPTION

The accommodation comprises of three bedrooms, two bathrooms, reception room and kitchen. The building is located on the East side of Harley Street at the junction with Queen Anne Street. Both Oxford Circus and Bond Street underground stations are within close proximity. The shopping facilities of Marylebone high street and Oxford Street together with the open spaces of Regent Park are also nearby. Resident Parking permit is available subject to usual consent.