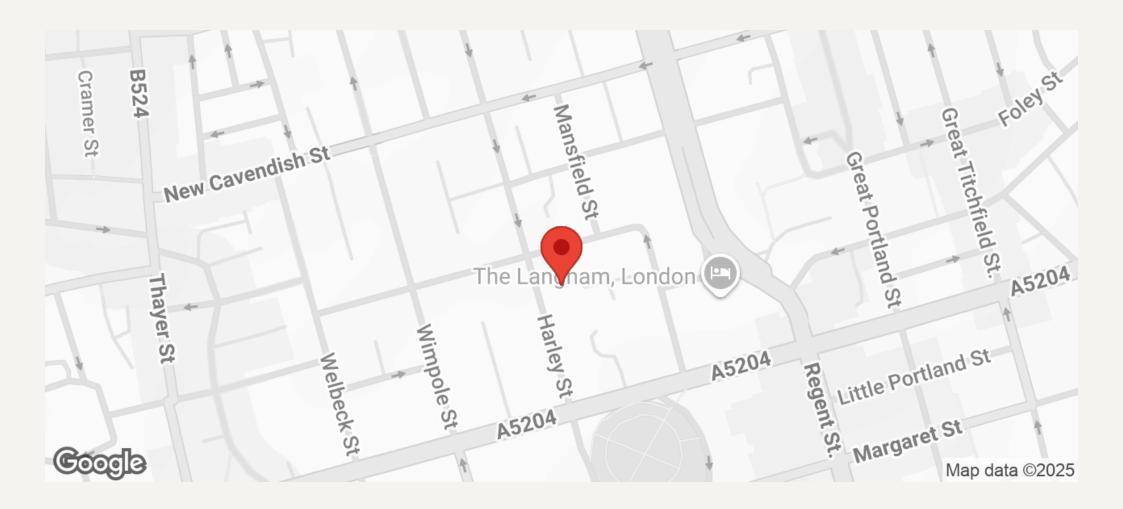

#### DESCRIPTION

The accommodation comprises of three bedrooms, two bathrooms, reception room and kitchen. The building is located on the East side of Harley Street at the junction with Queen Anne Street. Both Oxford Circus and Bond Street underground stations are within close proximity. The shopping facilities of Marylebone high street and Oxford Street together with the open spaces of Regent Park are also nearby. Resident Parking permit is available subject to usual consent.