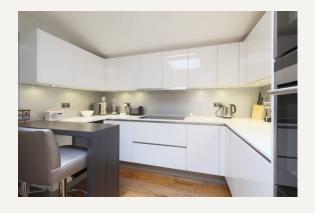

#### DESCRIPTION

The accommodation comprises of three bedrooms, two bathrooms, reception room and kitchen. The building is located on the East side of Harley Street at the junction with Queen Anne Street. Both Oxford Circus and Bond Street underground stations are within close proximity. The shopping facilities of Marylebone high street and Oxford Street together with the open spaces of Regent Park are also nearby. Resident Parking permit is available subject to usual consent.