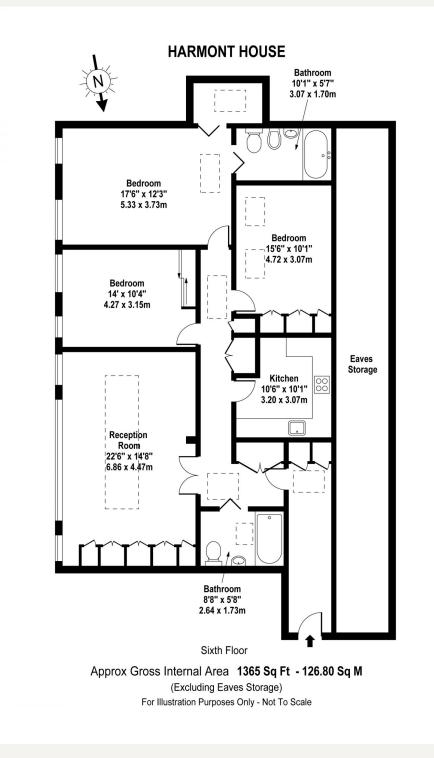

#### DESCRIPTION

The accommodation comprises of three bedrooms, two bathrooms, reception room and kitchen. The building is located on the East side of Harley Street at the junction with Queen Anne Street. Both Oxford Circus and Bond Street underground stations are within close proximity. The shopping facilities of Marylebone high street and Oxford Street together with the open spaces of Regent Park are also nearby. Resident Parking permit is available subject to usual consent.