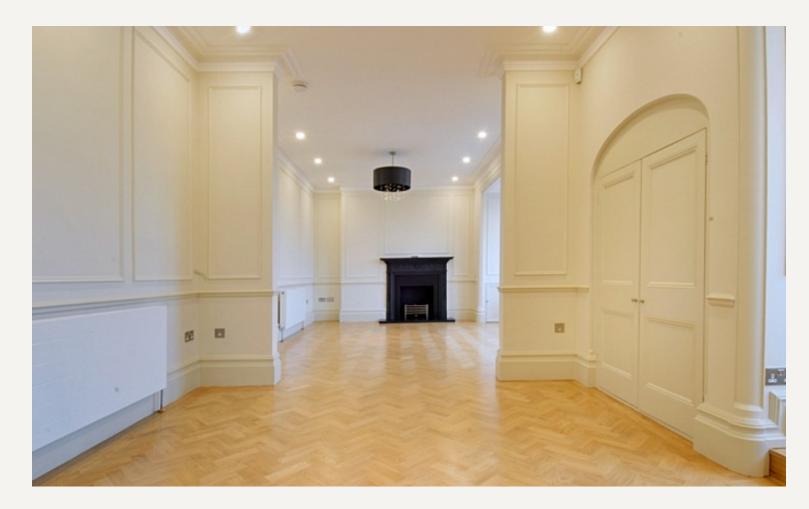

#### DESCRIPTION

Accommodation comprises of spacious reception / dining room, master bedroom with walk in wardrobe and en-suite bathroom with a separate shower and his and hers basins, two further double bedrooms, both with their own en-suite bathroom or shower room, fully-fitted contemporary kitchen, utility room, study and guest cloakroom.

#### AMENITIES

Three Bedrooms Three Bathrooms Spacious Double Reception Study Recently Refurbished Fourth Floor (With Lift) Furnished by Separate Agreement

> 33 New Cavendish Street London, W1G 9TS 020 7486 4111 jeremyjames@jeremy-james.co.uk