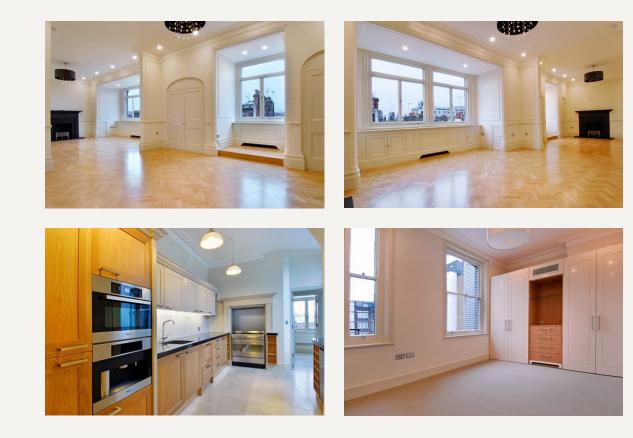

#### DESCRIPTION

Accommodation comprises of spacious reception / dining room, master bedroom with walk in wardrobe and en-suite bathroom with a separate shower and his and hers basins, two further double bedrooms, both with their own en-suite bathroom or shower room, fully-fitted contemporary kitchen, utility room, study and guest cloakroom.

#### AMENITIES

Three Bedrooms Three Bathrooms Spacious Double Reception Study Recently Refurbished Fourth Floor (With Lift) Furnished by Separate Agreement

> 33 New Cavendish Street London, W1G 9TS 020 7486 4111 jeremyjames@jeremy-james.co.uk