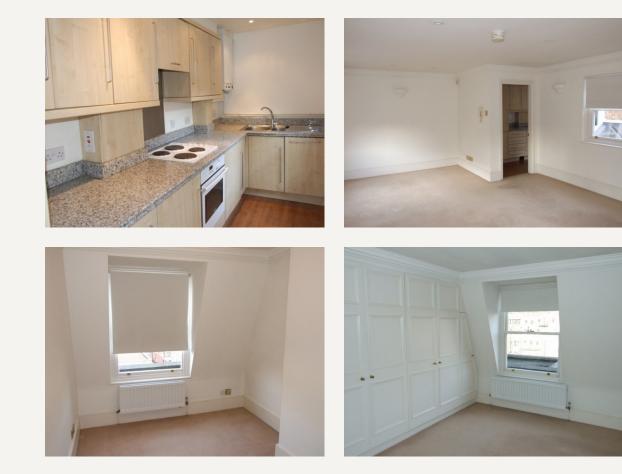

#### DESCRIPTION

This period conversion apartment offers spacious living with two double bedrooms, large reception room, eat in kitchen and two bathrooms. The apartment further benefits from, wooden floors, a central location, modern fixtures and lots of natural light.

#### AMENITIES

Recently Renovated Two Double Bedrooms Fourth Floor With Lift Two Bathrooms Central Location High Standard Throughout Wooden Floors

> 33 New Cavendish Street London, W1G 9TS 020 7486 4111 jeremyjames@jeremy-james.co.uk