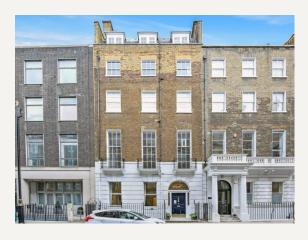

## **DESCRIPTION**

Medical suite comprising of two consulting rooms approximately 500 sq ft (46.4 sq m). The building benefits from a shared waiting room, lift access and manned reception.

Local transport links include underground stations; Oxford Circus, Bond Street, Baker Street and Regents Park. Mainline stations nearby include Marylebone and Paddington as well as King Cross and St Pancras, allowing easy access to Heathrow airport. Parking is available on the street or alternatively there is an NCP car park moments away.