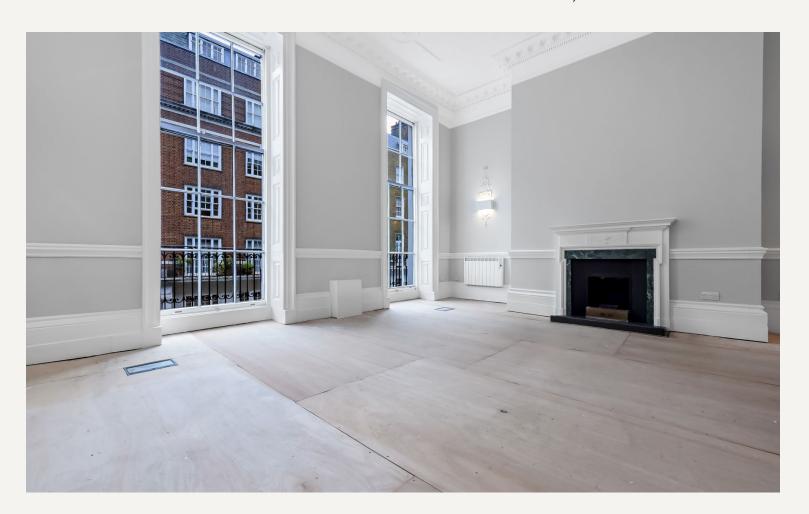

## **DESCRIPTION**

Medical suite comprising of two consulting rooms approximately 500 sq ft (46.4 sq m). The building benefits from a shared waiting room, lift access and manned reception.

Local transport links include underground stations; Oxford Circus, Bond Street, Baker Street and Regents Park. Mainline stations nearby include Marylebone and Paddington as well as King Cross and St Pancras, allowing easy access to Heathrow airport. Parking is available on the street or alternatively there is an NCP car park moments away.

### **AMENITIES**

First Floor

Passenger Lift

Shared Waiting Room

Two Consulting Rooms

In the heart of the medical district