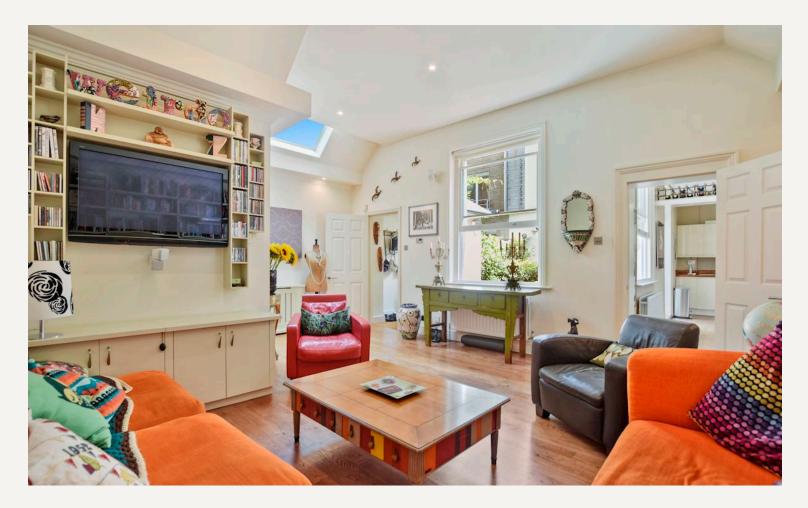

### DESCRIPTION

A unique opportunity to acquire a mews in one of the most sought after mews in the Marylebone Village. This 2 bedroom mews benefits from high ceilings, garage and a beautiful private garden. The accommodation comprises of entrance hall, reception room, two bedrooms, bathroom, shower room, cloakroom, study and a kitchen. Rent includes heating and hot water

### AMENITIES

Garden Garage Two Double Bedrooms EPC Rating E

> 33 New Cavendish Street London, W1G 9TS 020 7486 4111 jeremyjames@jeremy-james.co.uk

APPROX. GROSS INTERNAL FLOOR AREA 1498 SQ FT / 139 SQM

Disclaimer: Floor plan measurements are approximate and are for illustrative purposes only. While we do not doubt the floor plan accuracy and completeness, you or your advisors should conduct a careful, independent investigation of the property in respect of monetary valuation