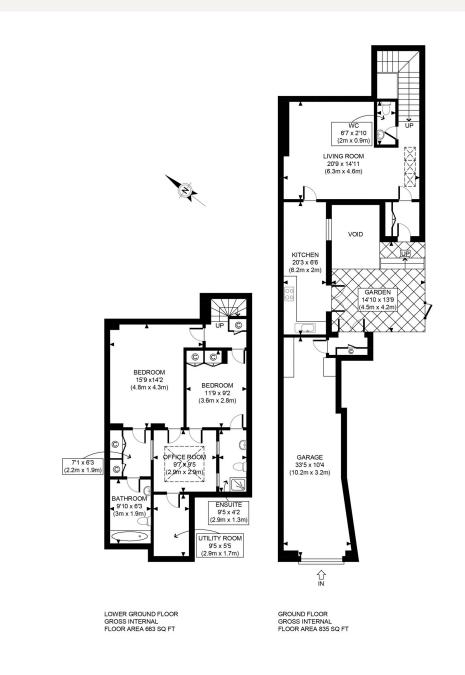

### DESCRIPTION

A unique opportunity to acquire a mews in one of the most sought after mews in the Marylebone Village. This 2 bedroom mews benefits from high ceilings, garage and a beautiful private garden. The accommodation comprises of entrance hall, reception room, two bedrooms, bathroom, shower room, cloakroom, study and a kitchen. Rent includes heating and hot water

### AMENITIES

Garden Garage Two Double Bedrooms EPC Rating E

> 33 New Cavendish Street London, W1G 9TS 020 7486 4111 jeremyjames@jeremy-james.co.uk

APPROX. GROSS INTERNAL FLOOR AREA 1498 SQ FT / 139 SQM

Disclaimer: Floor plan measurements are approximate and are for illustrative purposes only. While we do not doubt the floor plan accuracy and completeness, you or your advisors should conduct a careful, independent investigation of the property in respect of monetary valuation