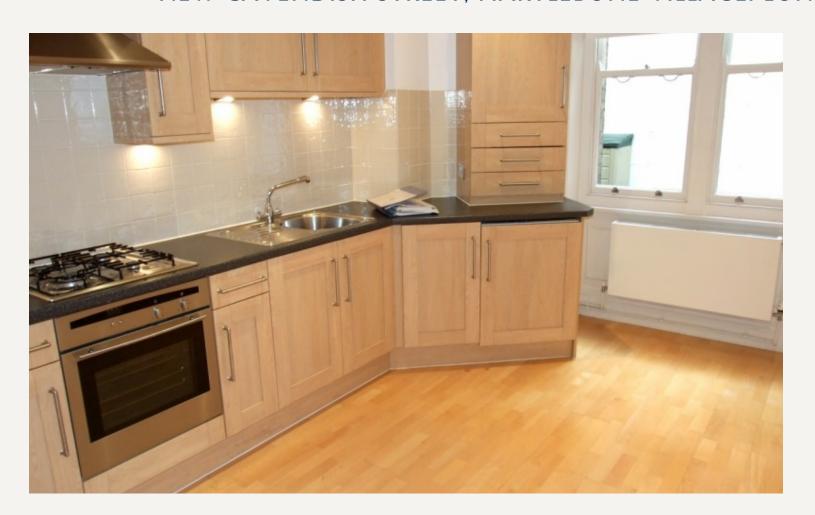

#### **DESCRIPTION**

Accommodation comprises of reception room, eat-in kitchen, double bedroom with storage and bathroom. The property benefits from bright neutral interiors, wooden floors throughout and a desirable location, just moments from Marylebone High Street and five minutes walking distance of Bond Street Underground.

#### **AMENITIES**

One Bedroom Apartment

581 sq ft

Eat in Kitchen

Wood Floors

**Great Location** 

Furnished by Separate Agreement