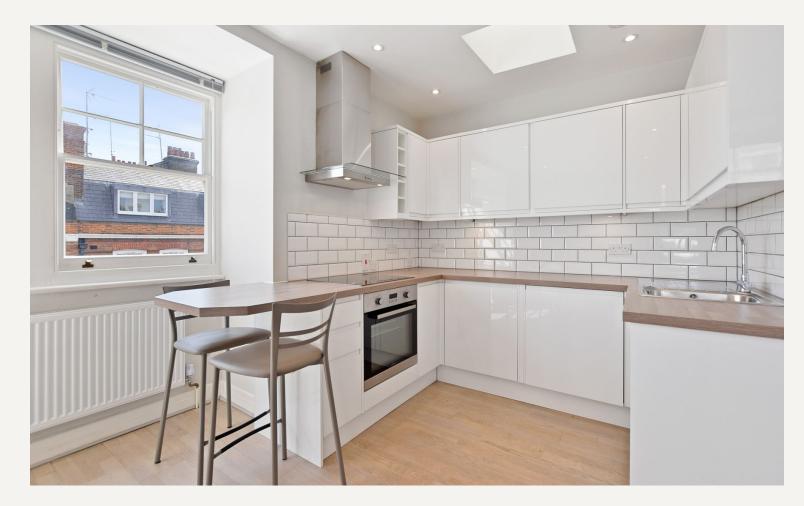

### DESCRIPTION

The apartment boasts wood flooring throughout and plenty of storage. The accommodation comprises of a fully fitted open plan kitchen, double bedroom with fitted wardrobe and contemporary bathroom. It is situated on the third floor of the building with the added benefit of a lift that goes to the second floor.

#### AMENITIES

Recently Renovated Wood Floors Plenty of Storage EPC Rating E