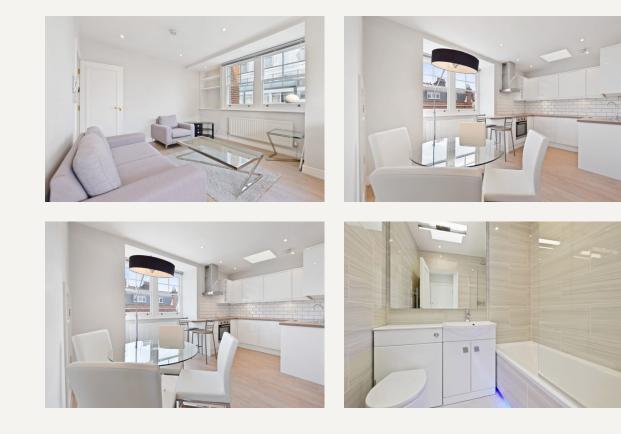

### DESCRIPTION

The apartment boasts wood flooring throughout and plenty of storage. The accommodation comprises of a fully fitted open plan kitchen, double bedroom with fitted wardrobe and contemporary bathroom. It is situated on the third floor of the building with the added benefit of a lift that goes to the second floor.

#### AMENITIES

Recently Renovated Wood Floors Plenty of Storage EPC Rating E