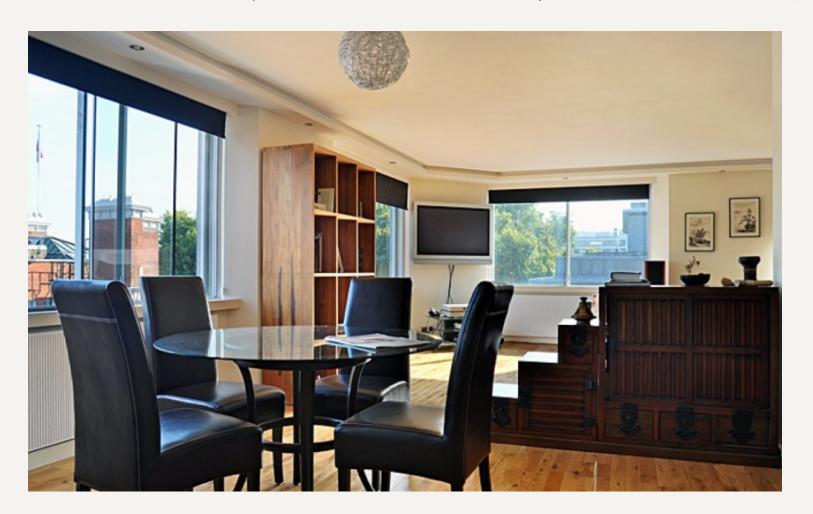

### **DESCRIPTION**

The accommodation comprises; Entrance hall, Reception room, Three bedrooms, One en-suite bathroom, Second bathroom and Kitchen.

Recently newly renovated bathrooms including a spacious shower room, built in modern air conditioning and good storage space.

This unique flat occupies the entire floor for 1,550 sq. ft. of lateral living. Excellent natural light.

1550sq ft (144 sq m)

#### **AMENITIES**

Sixth floor

Passenger lift

Views over looking Manchester Square

Spacious