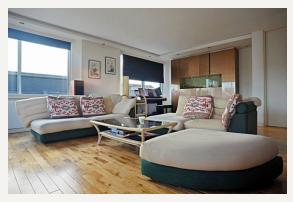

### **DESCRIPTION**

The accommodation comprises; Entrance hall, Reception room, Three bedrooms, One en-suite bathroom, Second bathroom and Kitchen.

Recently newly renovated bathrooms including a spacious shower room, built in modern air conditioning and good storage space.

This unique flat occupies the entire floor for 1,550 sq. ft. of lateral living. Excellent natural light.

1550sq ft (144 sq m)