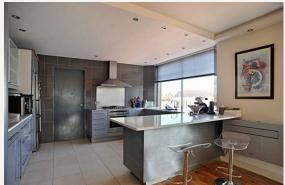

### **DESCRIPTION**

The accommodation comprises; Entrance hall, Reception room, Three bedrooms, One en-suite bathroom, Second bathroom and Kitchen.

Recently newly renovated bathrooms including a spacious shower room, built in modern air conditioning and good storage space.