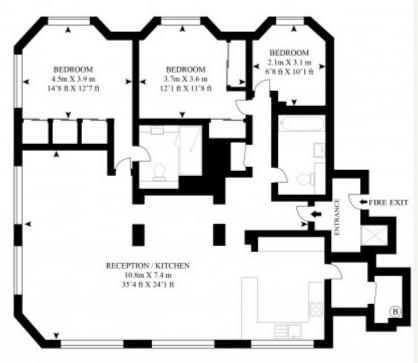

### **DESCRIPTION**

The accommodation comprises; Entrance hall, Reception room, Three bedrooms, One en-suite bathroom, Second bathroom and Kitchen.

Recently newly renovated bathrooms including a spacious shower room, built in modern air conditioning and good storage space.

This unique flat occupies the entire floor for 1,550 sq. ft. of lateral living. Excellent natural light.

1550sq ft (144 sq m)

### ST. PAUL'S COURT, MANCHESTER STREET, (MANCHESTER SQUARE) LONDON W1

APPROX GROSS INTERNAL. FLOOR AREA 1550 SQ.FT. (144 SQ.M.)

### SIXTH FLOOR

As Defined by RICS - Code of Measuring Practice The Floor - plans are for representation purposes only and should be used as such by any prospective client.