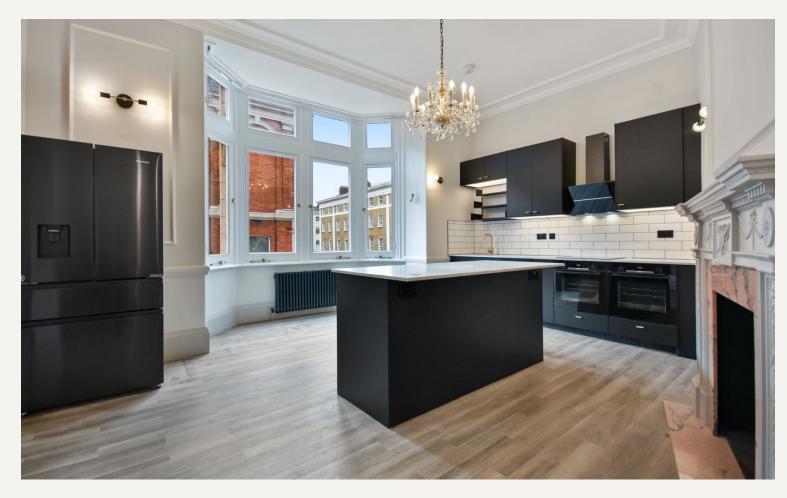

## DESCRIPTION

The accommodation comprises of a fabulous bright open plan kitchen and living room. Three large double bedrooms, two with an ensuite bathroom, a family bathroom and fourth bedroom ideal as an office. Definately one to view.