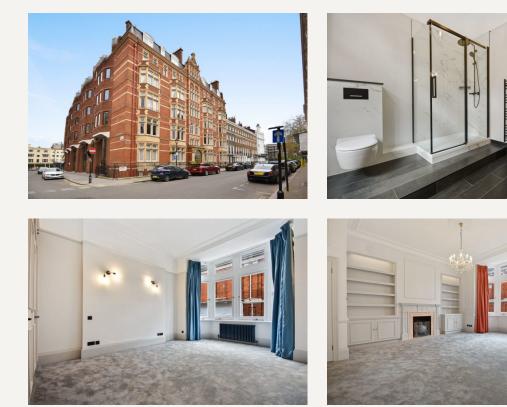

## DESCRIPTION

The accommodation comprises of a fabulous bright open plan kitchen and living room. Three large double bedrooms, two with an ensuite bathroom, a family bathroom and fourth bedroom ideal as an office. Definately one to view.

## AMENITIES

Newly Refurbished to a High Standard Spacious Second Floor EPC Rating C Westminster Council: Band G

> 33 New Cavendish Street London, W1G 9TS 020 7486 4111 jeremyjames@jeremy-james.co.uk

FIRST FLOOR GROSS INTERNAL FLOOR AREA 1800 SQ FT