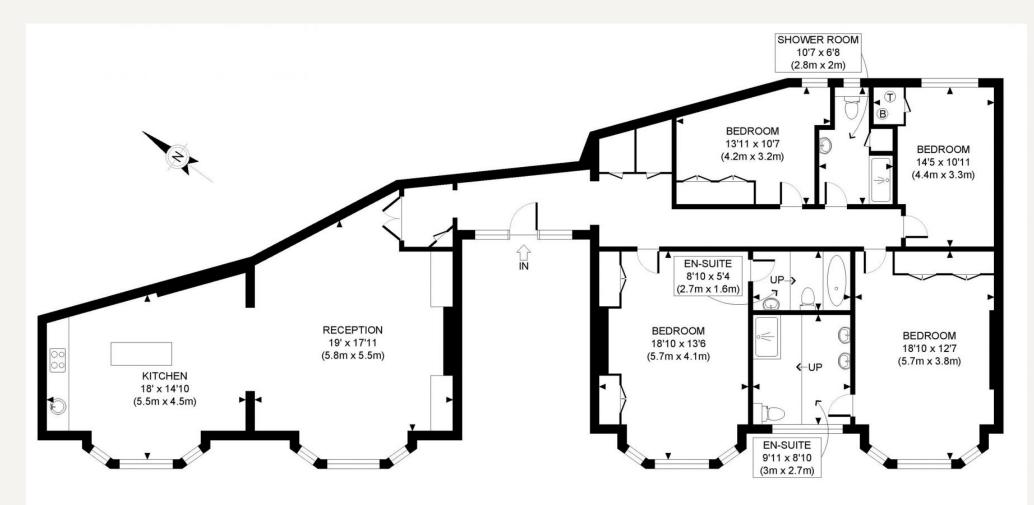

## AMENITIES

Newly Refurbished to a High Standard Spacious Second Floor EPC Rating C Westminster Council: Band G

> 33 New Cavendish Street London, W1G 9TS 020 7486 4111 jeremyjames@jeremy-james.co.uk

FIRST FLOOR GROSS INTERNAL FLOOR AREA 1800 SQ FT

APPROX. GROSS INTERNAL FLOOR AREA: 1800 SQ FT/ 167 SQM

Whilst every attempt has been made to ensure the accuracy of the floor plan contained here, measurements of the doors, windows, rooms and any other items are approximate and no responsibility is taken for any errors, omissions, or miss-statement. This plan is for illustrative purposes only and should be used as such by any prospective client. The services, systems and appliances shown have not been tested and no guarantee as to the operability or efficiency can be given.