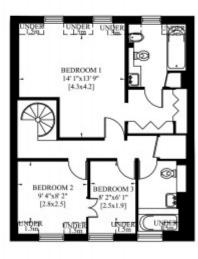

#### **DESCRIPTION**

Accommodation comprises; Entrance, Reception room, Three bedrooms, Two bathrooms (One en-suite), Kitchen, Cloakroom, Garage. Large room.

(1809 sq ft) approx.

### HARLEY PLACE LONDON W1

Gross Internal Area: 168 Sq. metres Including Under 1.5m High 1809 Sq.feet

Gross Internal Area: 165 Sq. metres Excluding Under 1.5m High 1774 Sq.feet

ND FLOOR FIRST FLOOR

SECOND FLOOR