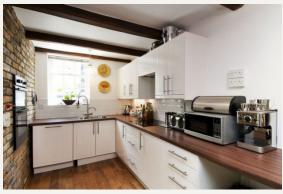

#### **DESCRIPTION**

Accommodation comprises; Entrance, Reception room, Three bedrooms, Two bathrooms (One en-suite), Kitchen, Cloakroom, Garage. Large room.

(1809 sq ft) approx.