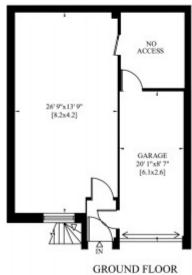

### HARLEY PLACE LONDON W1

Gross Internal Area: 168 Sq. metres Including Under 1.5m High 1809 Sq.feet

Gross Internal Area: 165 Sq. metres Excluding Under 1.5m High 1774 Sq.feet

ND FLOOR FIRST FLOOR

SECOND FLOOR