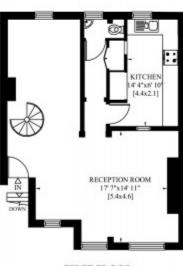

#### **DESCRIPTION**

Accommodation comprises; Entrance, Reception room, Three bedrooms, Two bathrooms (One en-suite), Kitchen, Cloakroom, Garage. Large room.

(1809 sq ft) approx.

### HARLEY PLACE LONDON W1

Gross Internal Area: 168 Sq. metres Including Under 1.5m High 1809 Sq.feet

Gross Internal Area: 165 Sq. metres Excluding Under 1.5m High 1774 Sq.feet

ND FLOOR FIRST FLOOR

SECOND FLOOR