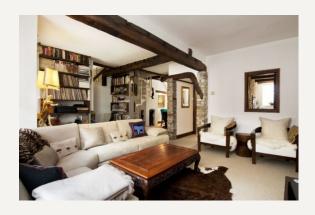

#### **DESCRIPTION**

Accommodation comprises; Entrance, Reception room, Three bedrooms, Two bathrooms (One en-suite), Kitchen, Cloakroom, Garage. Large room.

(1809 sq ft) approx.