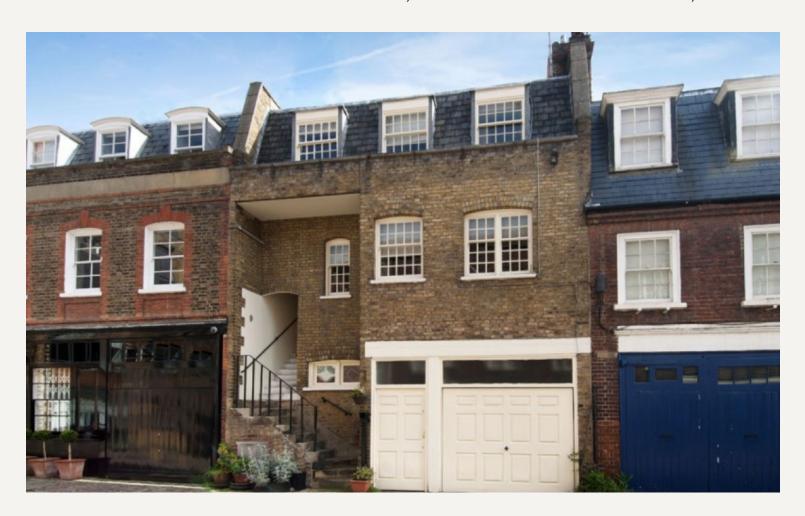

## **JEREMY JAMES**

## HARLEY PLACE, MARYLEBONE VILLAGE, LONDON WI



**PRICE** £2,250,000

TENURE Leasehold



## **JEREMY JAMES**

## HARLEY PLACE, MARYLEBONE VILLAGE, LONDON WI





#### **DESCRIPTION**

Accommodation comprises; Entrance, Reception room, Three bedrooms, Two bathrooms (One en-suite), Kitchen, Cloakroom, Garage. Large room.

(1809 sq ft) approx.

#### **AMENITIES**

Two bathrooms

Garage

Close to stations

### HARLEY PLACE LONDON W1

Gross Internal Area: 168 Sq. metres Including Under 1.5m High 1809 Sq.feet

Gross Internal Area: 165 Sq. metres Excluding Under 1.5m High 1774 Sq.feet









ND FLOOR FIRST FLOOR

SECOND FLOOR

# 11)

## **JEREMY JAMES**

## HARLEY PLACE, MARYLEBONE VILLAGE, LONDON WI



All negotiations are subject to contract. The Agents are not authorised to make or accept any contractual offer unless prior written noti