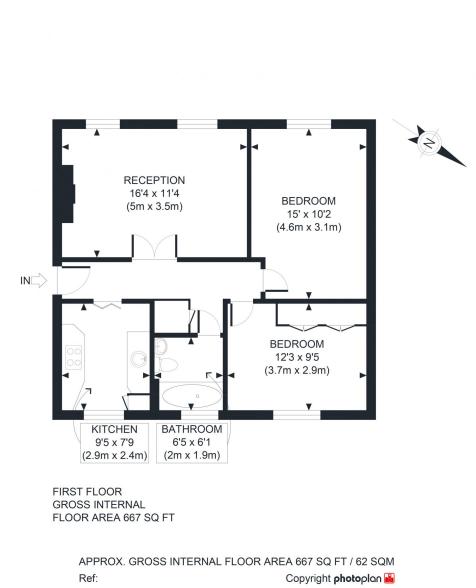

#### AMENITIES

Top Floor Communal Gardens Located in a quiet mews 2 Bedrooms approximately 36 years remaining on the lease

33 New Cavendish Street London, W1G 9TS 020 7486 4111 jeremyjames@jeremy-james.co.uk

Disclaimer: Floor plan measurements are approximate and are for illustrative purposes only. While we do not doubt the floor plan accuracy and completeness, you or your advisors should conduct a careful, independent investigation of the property in respect of monetary valuation