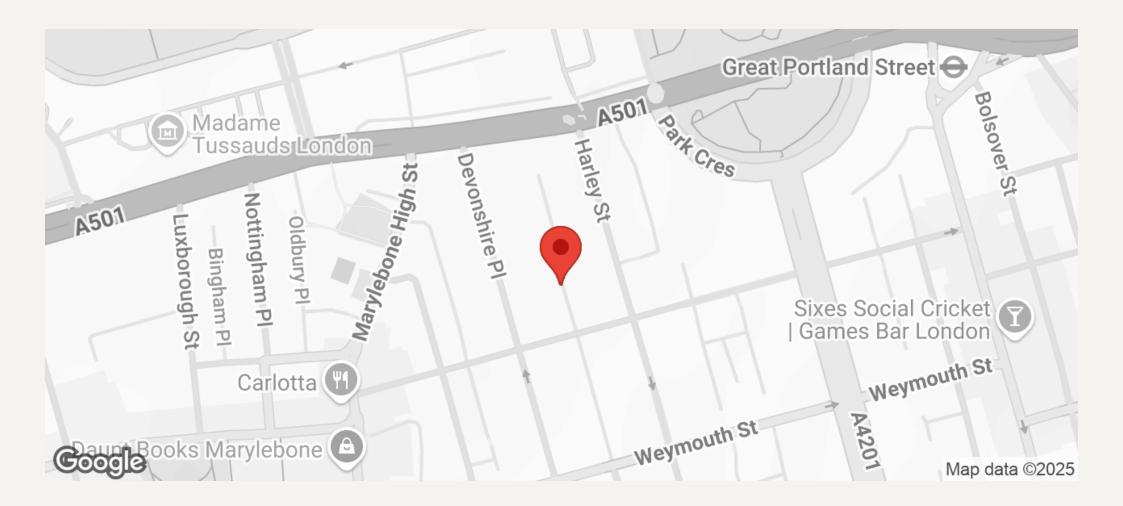

#### DEVONSHIRE MEWS WEST, MARYLEBONE VILLAGE, LONDON WI

This apartment is located on the East side of Devonshire Mews West, a quiet cul-de-sac off Devonshire Street. Ideally located for the shopping facilities of Marylebone High Street, Oxford Street and Bond Street underground stations. The open spaces of Regents Park are also within close proximity.