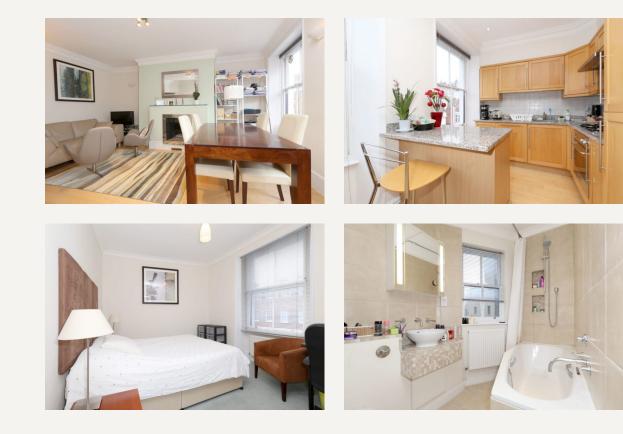

#### DESCRIPTION

Bright and spacious two double bedroom apartment situated on the second floor of this attractive Grade II listed building. Situated in the heart of Marylebone Village, with an abundance of local amenities including shops, restaurants and parks close by. Local transport links include bus, underground and overground trains. This flat comprises of two double bedrooms with fitted storage, secondary glazing, wooden floors, two bathrooms with power showers (one en-suite), bright reception room with remote controlled gas pebble fire, open-plan fully fitted kitchen.

#### AMENITIES

Period conversion Second floor Modern Open-plan kitchen Wooden floors

> 33 New Cavendish Street London, W1G 9TS 020 7486 4111 jeremyjames@jeremy-james.co.uk