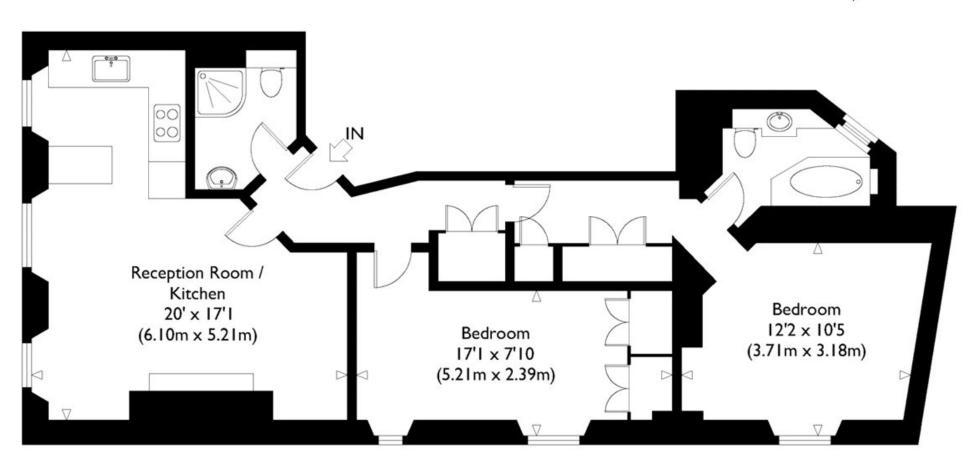

## Weymouth Street, WIG

Approximate Gross Internal Floor Area : 739 sq ft / 68.7 sq m

Second Floor

EST. 1982

Illustration for identification purposes only, measurements are approximate, not to scale.