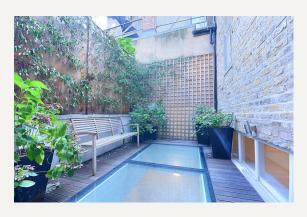

#### **DESCRIPTION**

A well appointed modern mews house which has been recently renovated. It boasts two fabulous double bedrooms, with a large family bathroom with both a bath and separate walk in shower and an ensuite showerrooom. The walk in dressing room is situated on the landing offering ample storage space. The reception area is located on the ground floor with wooden floors throughout. The contemporary kitchen is on the lower ground floor with another reception area. The property also boasts a fabulous outside area.

#### **AMENITIES**

Newly modernised
Wood floors throughout
Outside space
Two double bedrooms
Separate dressing room
Two bathrooms