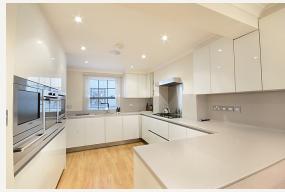

#### **DESCRIPTION**

A well appointed modern mews house which has been recently renovated. It boasts two fabulous double bedrooms, with a large family bathroom with both a bath and separate walk in shower and an ensuite showerrooom. The walk in dressing room is situated on the landing offering ample storage space. The reception area is located on the ground floor with wooden floors throughout. The contemporary kitchen is on the lower ground floor with another reception area. The property also boasts a fabulous outside area.