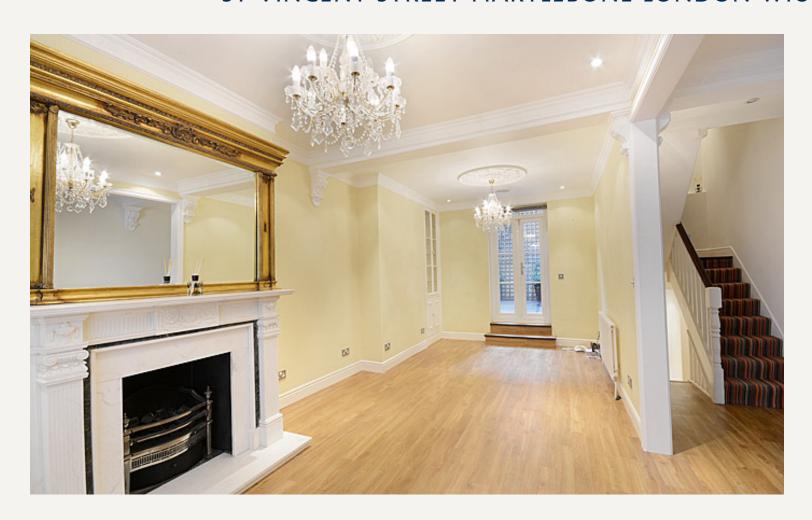

#### **DESCRIPTION**

A well appointed modern mews house which has been recently renovated. It boasts two fabulous double bedrooms, with a large family bathroom with both a bath and separate walk in shower and an ensuite showerrooom. The walk in dressing room is situated on the landing offering ample storage space. The reception area is located on the ground floor with wooden floors throughout. The contemporary kitchen is on the lower ground floor with another reception area. The property also boasts a fabulous outside area.

#### **AMENITIES**

Newly modernised
Wood floors throughout
Outside space
Two double bedrooms
Separate dressing room
Two bathrooms